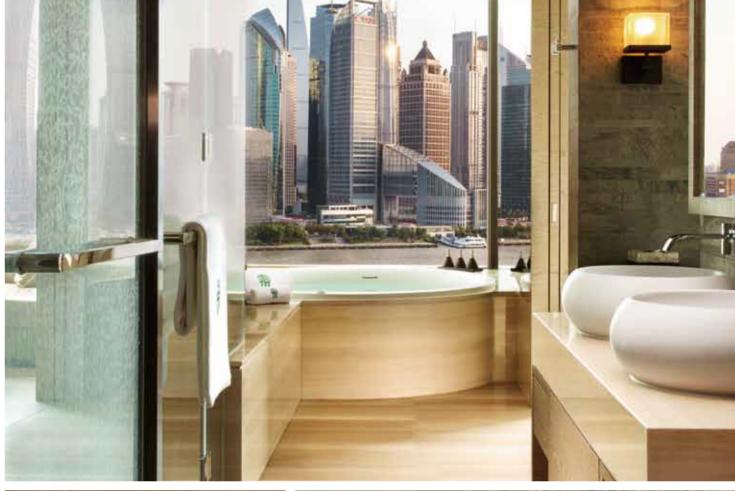

体验就此开启。

在标准客房中,卧室、浴室以及衣帽间通过 Guest rooms are in natural styles that are 精心设计的房门得到细致区分。卧室的背景 designed in a simple and enchanting way. 墙上以木质的缠枝连纹做装饰,线条简洁但 Bedroom, bathroom and cloakroom are divided 中国韵味十足。卧室内临窗而设的沙发,可 clearly by sophisticated doors in a standard 沐浴日光,亦可饱览美轮美奂的江景。卫浴 guest room. Wooden decorations on the 空间是现代艺术与当代浴室设计的融合。高 background wall of the bedroom are designed 贵典雅的TOTO诺锐斯特®智能全自动坐便 in concise lines and of Chinese taste. The 器,将尊贵、优雅的度假生活极致呈现,与 sunbath on the couch close to the window that 众不同的舒适功能,为住客开启了一段完美 looks down on the fascinating view of the river, is 体验。TOTO晶雅洗脸盆,圆润、古朴,风格 only available in Banyan Tree Shanghai On The 独具。临江而设的TOTO圆形浴缸,开阔的视 Bund. And the space of the bathroom embraces 野将外滩美景尽收眼底,一段沐浴身心的美妙 modern art and bathing design. The elegant TOTO NEOREST® presents a noble, extreme resort life. With its comfortable functions, your stay here becomes excellent and distinctive. Mellow, old-fashioned TOTO reinforced marble washbasins complete the general style within the entire space. With the unique round-shaped TOTO bathtub settled by the window with surrounding picturesque sceneries, a wonderful bathing experience starts now, both physically and spiritually.