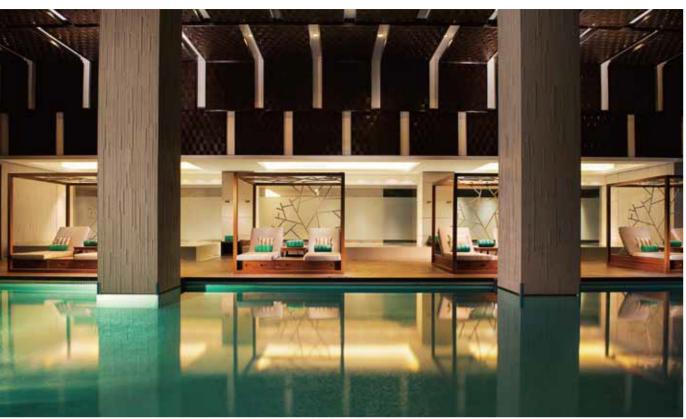

体验就此开启。

在标准客房中,卧室、浴室以及衣帽间通过 Guest rooms are in natural styles that are 精心设计的房门得到细致区分。卧室的背景 designed in a simple and enchanting way. 墙上以木质的缠枝连纹做装饰,线条简洁但 Bedroom, bathroom and cloakroom are divided 中国韵味十足。卧室内临窗而设的沙发,可 clearly by sophisticated doors in a standard 沐浴日光,亦可饱览美轮美奂的江景。卫浴 guest room. Wooden decorations on the 空间是现代艺术与当代浴室设计的融合。高 background wall of the bedroom are designed 贵典雅的TOTO诺锐斯特®智能全自动坐便 in concise lines and of Chinese taste. The 器,将尊贵、优雅的度假生活极致呈现,与 sunbath on the couch close to the window that 众不同的舒适功能,为住客开启了一段完美 looks down on the fascinating view of the river, is 体验。TOTO晶雅洗脸盆,圆润、古朴,风格 only available in Banyan Tree Shanghai On The 独具。临江而设的TOTO圆形浴缸,开阔的视 Bund. And the space of the bathroom embraces 野将外滩美景尽收眼底,一段沐浴身心的美妙 modern art and bathing design. The elegant TOTO NEOREST® presents a noble, extreme resort life. With its comfortable functions, your stay here becomes excellent and distinctive. Mellow, old-fashioned TOTO reinforced marble washbasins complete the general style within the entire space. With the unique round-shaped TOTO bathtub settled by the window with surrounding picturesque sceneries, a wonderful bathing experience starts now, both physically and spiritually.