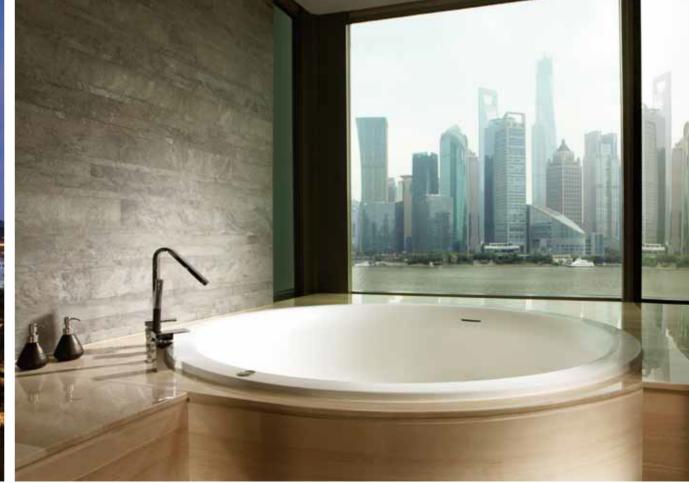

体验就此开启。

在标准客房中,卧室、浴室以及衣帽间通过 Guest rooms are in natural styles that are 精心设计的房门得到细致区分。卧室的背景 designed in a simple and enchanting way. 墙上以木质的缠枝连纹做装饰,线条简洁但 Bedroom, bathroom and cloakroom are divided 中国韵味十足。卧室内临窗而设的沙发,可 clearly by sophisticated doors in a standard 沐浴日光,亦可饱览美轮美奂的江景。卫浴 guest room. Wooden decorations on the 空间是现代艺术与当代浴室设计的融合。高 background wall of the bedroom are designed 贵典雅的TOTO诺锐斯特®智能全自动坐便 in concise lines and of Chinese taste. The 器,将尊贵、优雅的度假生活极致呈现,与 sunbath on the couch close to the window that 众不同的舒适功能,为住客开启了一段完美 looks down on the fascinating view of the river, is 体验。TOTO晶雅洗脸盆,圆润、古朴,风格 only available in Banyan Tree Shanghai On The 独具。临江而设的TOTO圆形浴缸,开阔的视 Bund. And the space of the bathroom embraces 野将外滩美景尽收眼底,一段沐浴身心的美妙 modern art and bathing design. The elegant TOTO NEOREST® presents a noble, extreme resort life. With its comfortable functions, your stay here becomes excellent and distinctive. Mellow, old-fashioned TOTO reinforced marble washbasins complete the general style within the entire space. With the unique round-shaped TOTO bathtub settled by the window with surrounding picturesque sceneries, a wonderful bathing experience starts now, both physically and spiritually.