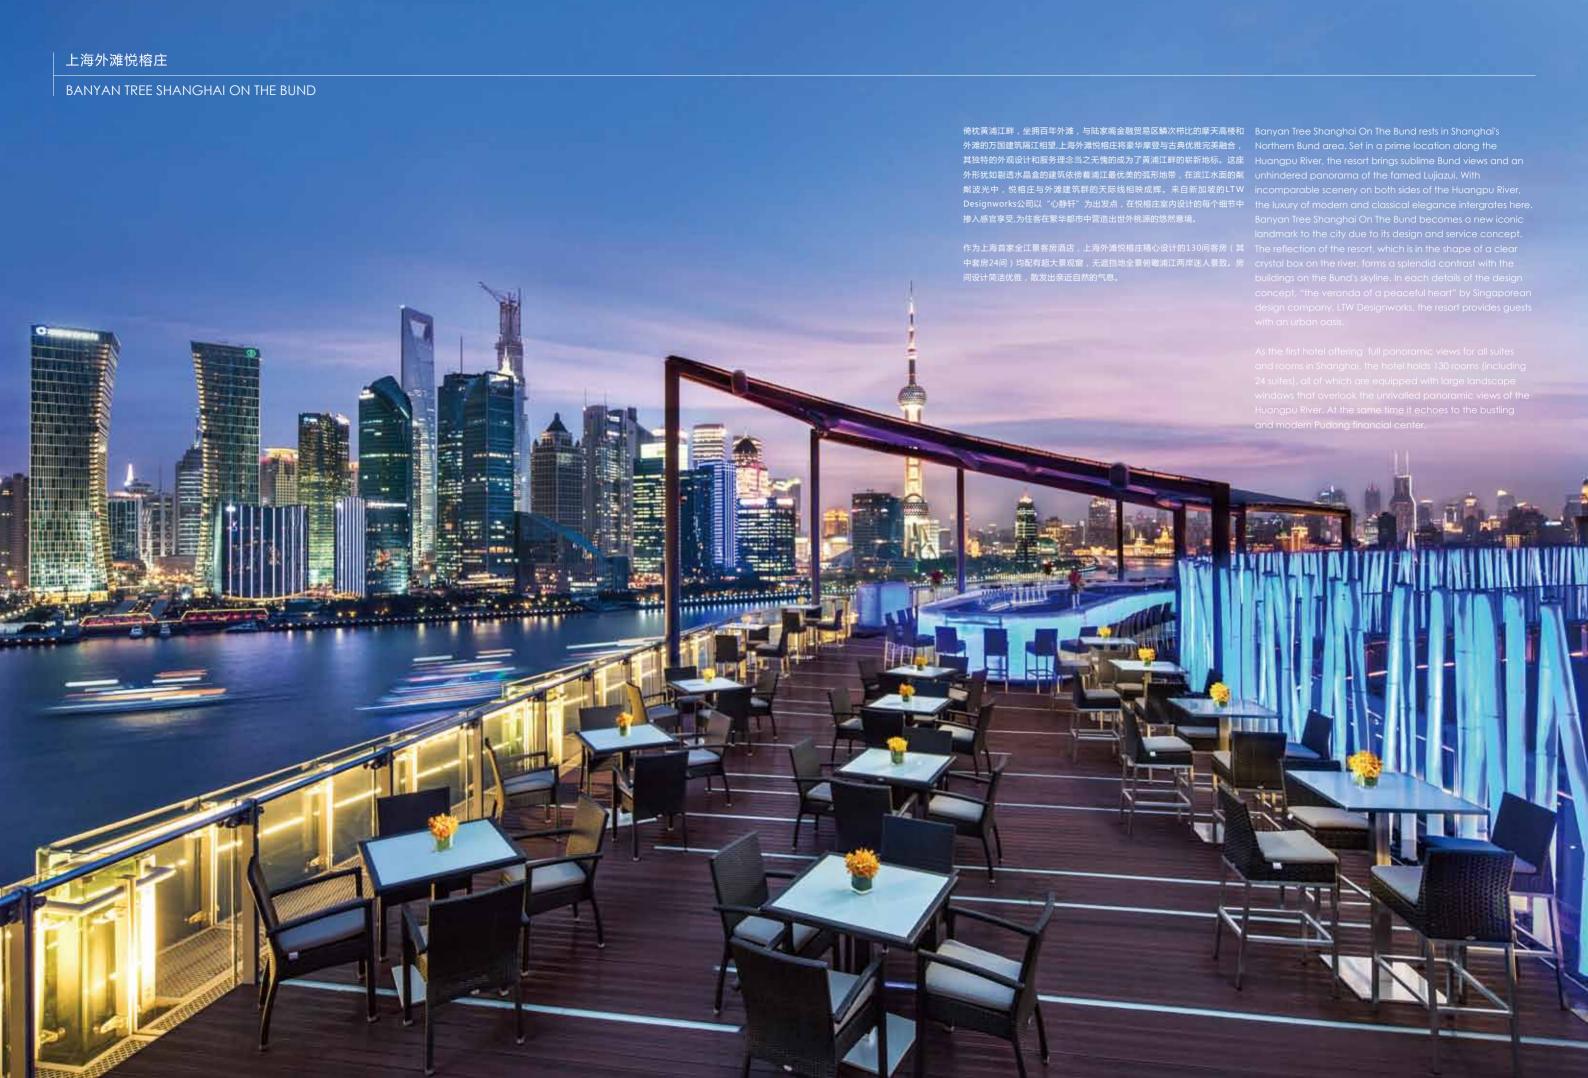

体验就此开启。

在标准客房中,卧室、浴室以及衣帽间通过 Guest rooms are in natural styles that are 精心设计的房门得到细致区分。卧室的背景 designed in a simple and enchanting way. 墙上以木质的缠枝连纹做装饰,线条简洁但 Bedroom, bathroom and cloakroom are divided 中国韵味十足。卧室内临窗而设的沙发,可 clearly by sophisticated doors in a standard 沐浴日光,亦可饱览美轮美奂的江景。卫浴 guest room. Wooden decorations on the 空间是现代艺术与当代浴室设计的融合。高 background wall of the bedroom are designed 贵典雅的TOTO诺锐斯特®智能全自动坐便 in concise lines and of Chinese taste. The 器,将尊贵、优雅的度假生活极致呈现,与 sunbath on the couch close to the window that 众不同的舒适功能,为住客开启了一段完美 looks down on the fascinating view of the river, is 体验。TOTO晶雅洗脸盆,圆润、古朴,风格 only available in Banyan Tree Shanghai On The 独具。临江而设的TOTO圆形浴缸,开阔的视 Bund. And the space of the bathroom embraces 野将外滩美景尽收眼底,一段沐浴身心的美妙 modern art and bathing design. The elegant TOTO NEOREST® presents a noble, extreme resort life. With its comfortable functions, your stay here becomes excellent and distinctive. Mellow, old-fashioned TOTO reinforced marble washbasins complete the general style within the entire space. With the unique round-shaped TOTO bathtub settled by the window with surrounding picturesque sceneries, a wonderful bathing experience starts now, both physically and spiritually.