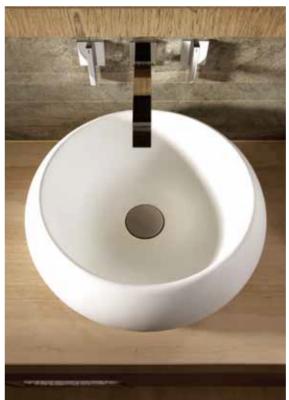

体验就此开启。

在标准客房中,卧室、浴室以及衣帽间通过 Guest rooms are in natural styles that are 精心设计的房门得到细致区分。卧室的背景 designed in a simple and enchanting way. 墙上以木质的缠枝连纹做装饰,线条简洁但 Bedroom, bathroom and cloakroom are divided 中国韵味十足。卧室内临窗而设的沙发,可 clearly by sophisticated doors in a standard 沐浴日光,亦可饱览美轮美奂的江景。卫浴 guest room. Wooden decorations on the 空间是现代艺术与当代浴室设计的融合。高 background wall of the bedroom are designed 贵典雅的TOTO诺锐斯特®智能全自动坐便 in concise lines and of Chinese taste. The 器,将尊贵、优雅的度假生活极致呈现,与 sunbath on the couch close to the window that 众不同的舒适功能,为住客开启了一段完美 looks down on the fascinating view of the river, is 体验。TOTO晶雅洗脸盆,圆润、古朴,风格 only available in Banyan Tree Shanghai On The 独具。临江而设的TOTO圆形浴缸,开阔的视 Bund. And the space of the bathroom embraces 野将外滩美景尽收眼底,一段沐浴身心的美妙 modern art and bathing design. The elegant TOTO NEOREST® presents a noble, extreme resort life. With its comfortable functions, your stay here becomes excellent and distinctive. Mellow, old-fashioned TOTO reinforced marble washbasins complete the general style within the entire space. With the unique round-shaped TOTO bathtub settled by the window with surrounding picturesque sceneries, a wonderful bathing experience starts now, both physically and spiritually.