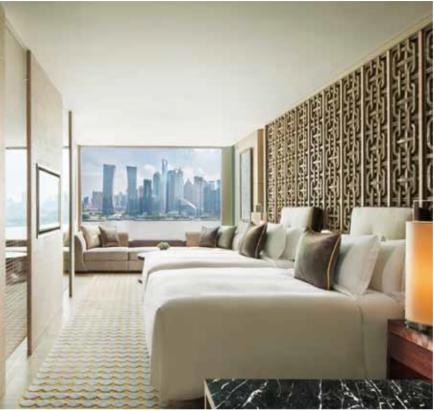

体验就此开启。

在标准客房中,卧室、浴室以及衣帽间通过 Guest rooms are in natural styles that are 精心设计的房门得到细致区分。卧室的背景 designed in a simple and enchanting way. 墙上以木质的缠枝连纹做装饰,线条简洁但 Bedroom, bathroom and cloakroom are divided 中国韵味十足。卧室内临窗而设的沙发,可 clearly by sophisticated doors in a standard 沐浴日光,亦可饱览美轮美奂的江景。卫浴 guest room. Wooden decorations on the 空间是现代艺术与当代浴室设计的融合。高 background wall of the bedroom are designed 贵典雅的TOTO诺锐斯特®智能全自动坐便 in concise lines and of Chinese taste. The 器,将尊贵、优雅的度假生活极致呈现,与 sunbath on the couch close to the window that 众不同的舒适功能,为住客开启了一段完美 looks down on the fascinating view of the river, is 体验。TOTO晶雅洗脸盆,圆润、古朴,风格 only available in Banyan Tree Shanghai On The 独具。临江而设的TOTO圆形浴缸,开阔的视 Bund. And the space of the bathroom embraces 野将外滩美景尽收眼底,一段沐浴身心的美妙 modern art and bathing design. The elegant TOTO NEOREST® presents a noble, extreme resort life. With its comfortable functions, your stay here becomes excellent and distinctive. Mellow, old-fashioned TOTO reinforced marble washbasins complete the general style within the entire space. With the unique round-shaped TOTO bathtub settled by the window with surrounding picturesque sceneries, a wonderful bathing experience starts now, both physically and spiritually.