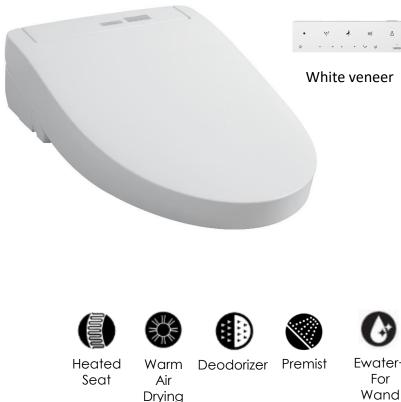

### **FEATURES**

 The overall design with no diffe rence gives people a refreshing feeling.

 Ewater+ technology keeps nozzle always clean.

•The toilet seat without gaps is not easy to scale, and stain s can be easily removed.

 Instant washing mode, continuous warmth.

•Hidden design of power supply and water inlet pipe is beautiful and concise .

 Brand-new remote control, laraer touch area and more co nvenient operation.

Ewater+

# **SPECIFICS**

Size: 532x381x131mm Water Efficiency: Grade2 Water Inlet Requirement: 0.05MPa(Dynamic Pressure) $\sim$ 0.75MPa(Static Pressure) Power Source: 220V(50Hz) Power: 836W Max Power: 1413W Water Heating Mode: Instant Control: remote control