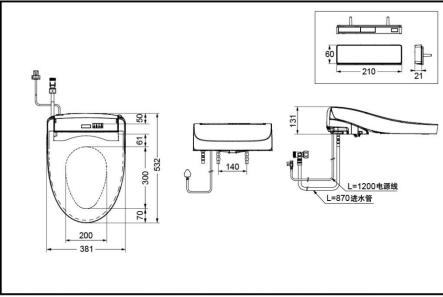

# **SPECIFICS**

Size: 532x381x131mm Water Efficiency: Grade2 Water Inlet Requirement: 0.05MPa(Dynamic Pressure) $\sim$ 0.75MPa(Static Pressure) Power Source: 220V(50Hz) Power: 836W Max Power: 1413W Water Heating Mode: Instant Control: remote control