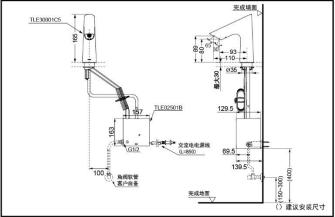

#### TLE30001C5

EWATER+ AERIAL SHOWER

WATER

TLE30001C5+TLE02501B Aqua-auto faucet EWATER(single)

TOTO(CHINA) CO.,LTD. All rights reserved.

#### **SPECIFIECS**

Water Inlet Requirement:

0.05MPa(Dynamic Pressure) ~0.75MPa(Static Pressure) Water Efficiency: Grade1 Drainage accessary: not included

Operating temperature:

1~55°C

Detection range 130~200mm

### **OTHERS**

Recommend fittings:

Functional Part: TLE02501B(AC)

Thermostatic: TLE05701B