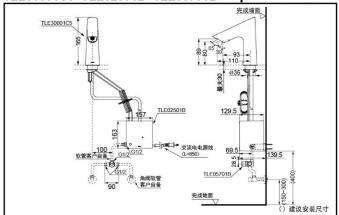

## TLE30001C5+TLE02501B+TLE05701B Aqua-auto faucet EWATER(thermal)

TOTO(CHINA) CO.,LTD. All rights reserved. TOTO(CHINA) CO.,LTD. www.toto.com.cn

#### **SPECIFIECS**

Water Inlet Requirement:

0.05MPa(Dynamic Pressure) ~0.75MPa(Static Pressure) Water Efficiency: Grade1 Drainage accessary: not included

Operating temperature:

1~55°C

Detection range 130~200mm

### **OTHERS**

Recommend fittings:

Functional Part: TLE02501B(AC)

Thermostatic: TLE05701B