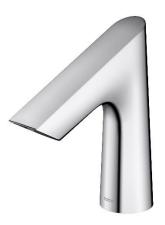

#### TLE30001C5

EWATER+ AERIAL SHOWER

WATER

TLE30001C5+TLE02501B Aqua-auto faucet EWATER(single)

TOTO(CHINA) CO.,LTD. All rights reserved.

#### **FEATURES**

- •Beautiful appearance, generous.
- Beautiful shape, noble quality
- •It is easy to install and use.
- •The unique bubble spitting technology makes the water flow smooth and the water flow strong and soft.
- •1.3L water can save water and bring more comfortable experience.
- •Spray E water+ after hand washing to effectively remove dirt and bacteria from the drain.