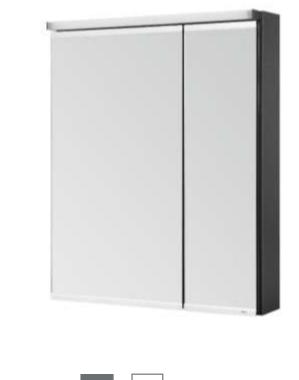

## DRESSING MIRROR

Cabinet side, inside :

| KD | WC |
|----|----|

## LMFC060SPHKD/LMFC060SPHWC Dressing Mirror

TOTO(CHINA) CO.,LTD. All rights reserved. TOTO(CHINA) CO.,LTD www.toto.com.cn LMFC060SPHKD LMFC060SPHWC ( Inductive lighting, anti fog )