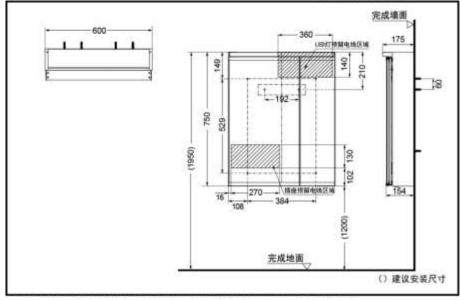

## DRESSING MIRROR



Cabinet side, inside :

| KD | WC |
|----|----|

## LMFC060SPHKD/LMFC060SPHWC Dressing Mirror



TOTO(CHINA) CO.,LTD. All rights reserved. TOTO(CHINA) CO.,LTD www.toto.com.cn LMFC060SPHKD LMFC060SPHWC ( Inductive lighting, anti fog )

## FEATURES

- Combine the functions of the mirror and the locker into one, with a fashionable and simple appearance.
- Two mirror opening methods, more intimate, more convenient and more human design.
- The size of the storage compartment can be adjusted freely, and the items can be placed more flexibly。
- Inductive LED lighting can better solve the indoor darkness and is convenient for use.
- Built in power socket, which can supply power for electric toothbrush and electric shaver.
- Electric heating anti fog function, keep the mirror clear in wet environment.
- Newly added magnifying glass, which can be flexibly adjusted according to the use situati