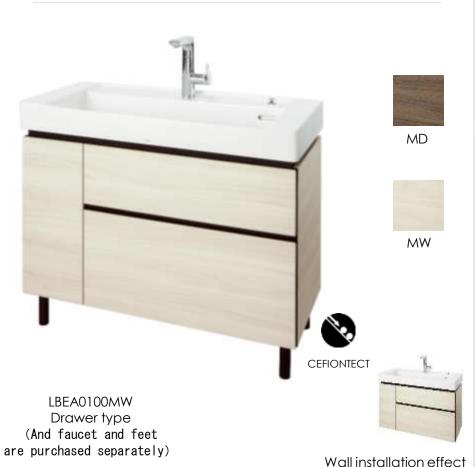

## **BATHROOM CABINETS**

LBEA100MD
LBEA100MW
Large ceramic basin
LW840CB#XW

### **FEATURES**

- The appearance texture of modern light luxury style and the design embodiment of exquisite details.
- The perfect combination of visual enjoyment and comfortable experience brings a new experience.
- Large integrated ceramic washbasin, daily cleaning is easier and easier, the inclined design inside the basin makes the water mo
- Drawer combination with buffer opening and closing. Make rational use of every inch of space and implement large space storage.

#### **OTHER**

collocation: TLG12303B Foot (optional): DZ705