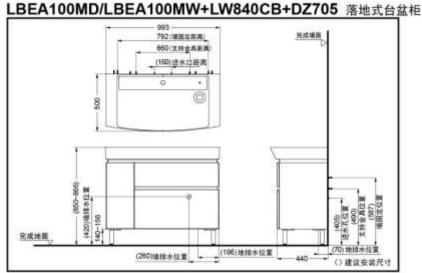

## **SPECIFICS**

Size: 993x500x(850)mm
Full water capacity: 15.5L
Foot adjustment range:
H=140-156mm

TOTO(CHINA) CO.,LTD. All rights reserved. TOTO(CHINA) CO.,LTD www.toto.com.cn

#### **OTHER**

collocation: TLG12303B Foot (optional): DZ705