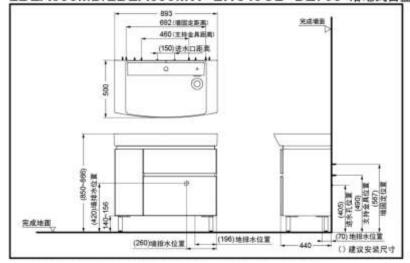

## SPECIFICS

Size : 893x500x(850)mm Full water capacity : 15.1L Foot adjustment range : H=140-156mm