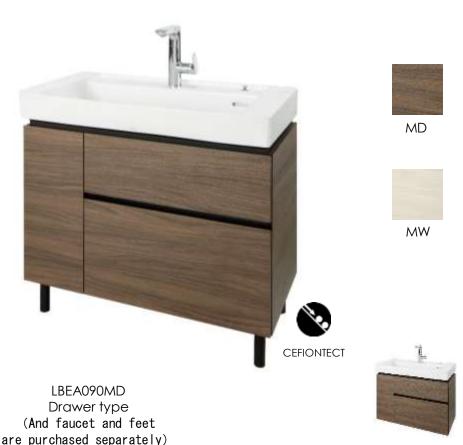

## LBEA090MD/LBEA090MW+LW849CB+DZ705 落地式台盆柜

TOTO (CHINA) CO.,LTD. All rights reserved. TOTO (CHINA) CO.,LTD www.toto.com.cn

#### LBEA090MD LBEA090MW Large ceramic basin LW849CB#XW

#### FEATURES

- The appearance texture of modern light luxury style and the design embodiment of exquisite details.
- The perfect combination of visual enjoyment and comfortable experience brings a new experience.
- Large integrated ceramic washbasin, daily cleaning is easier and easier, the inclined design inside the basin makes the water m.
- Drawer combination with buffer opening and closing. Make rational use of every inch of space and implement large space storage.

# OTHER

collocation : TLG12303B Foot (optional) : DZ705