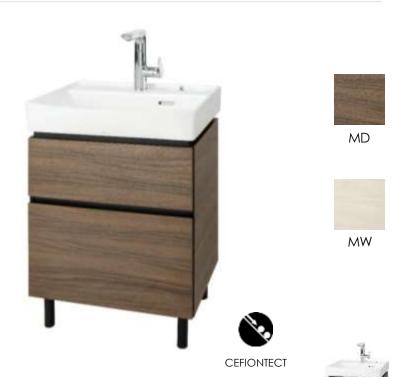

## **BATHROOM CABINETS**

LBEA060MD
Drawer type
(And faucet and feet
are purchased separately)

Wall installation effect

# | Richard | Application | Ap

TOTO(CHINA) CO.,LTD. All rights reserved. TOTO(CHINA) CO.,LTD www.toto.com.cn

LBEA060MD LBEA060MW Large ceramic basin LW846CB#XW