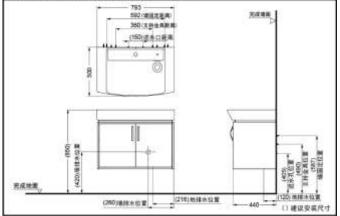

#### Size :

793x500x850mm (Including feet) Full water capacity : 13.2L Foot adjustment range : H=248-264mm