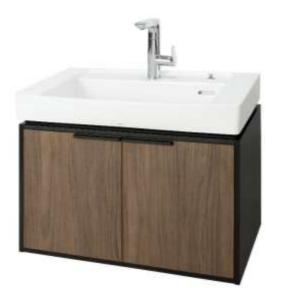

# **BATHROOM CABINETS**

LBDA080MD Wall installation effect Sliding door type Faucet (purchased separately)

Matching feet Landing effect

LBDA080MW

#### LBDA080MW LBDA080MD Large ceramic basin LW848CB#XW

### FEATURES

- The appearance texture of modern light luxury style and the design embodiment of exquisite details.
- The perfect combination of visual enjoyment and comfortable experience brings a new experience.
- Large integrated ceramic washbasin, daily cleaning is easier and easier, the inclined design inside the basin makes the water m.
- More space for built-in objects in the cabinet.