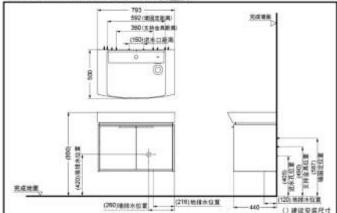

#### Size :

793x500x850mm (Including feet) Full water capacity : 13.2L Foot adjustment range : H=248-264mm