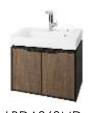

# **BATHROOM CABINETS**

Wall installation effect Sliding door type Faucet (purchased separately)

LBDA060MW+LW846CB 台盆柜

完成地面

LBDA060MD

Matching feet Landing effect

(216)地提卡拉里

TOTO(CHINA) CO.,LTD. All rights reserved.

TOTO(CHINA) CO.,LTD. All rights reserved.
TOTO(CHINA) CO.,LTD. All rights reserved.

LBDA060MW
LBDA060MD
Large ceramic basin
LW846CB#XW