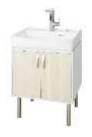

# **BATHROOM CABINETS**

Wall installation effect Sliding door type Faucet (purchased separately)

LBDA060MW+LW846CB 台盆柜

完成地面

LBDA060MD

Matching feet Landing effect

(216)地提卡拉里

TOTO(CHINA) CO.,LTD. All rights reserved.

TOTO(CHINA) CO.,LTD. All rights reserved.
TOTO(CHINA) CO.,LTD. All rights reserved.

LBDA060MW
LBDA060MD
Large ceramic basin
LW846CB#XW

## **OTHER**

collocation: TLG12303B

Foot (optional) : DZ706(with MD) DZ707(with MW)