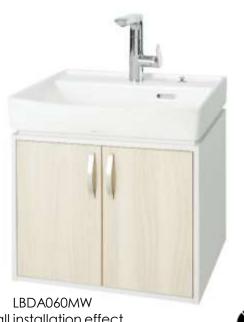

# **BATHROOM CABINETS**

Wall installation effect Sliding door type Faucet (purchased separately)

LBDA060MW+LW846CB 台盆柜

完成地面

LBDA060MD

Matching feet Landing effect

(216)地提卡拉里

TOTO(CHINA) CO.,LTD. All rights reserved.

TOTO(CHINA) CO.,LTD. All rights reserved.
TOTO(CHINA) CO.,LTD. All rights reserved.

LBDA060MW
LBDA060MD
Large ceramic basin
LW846CB#XW