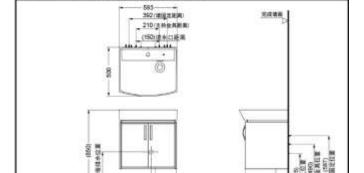

## **SPECIFICS**

Size:

593x500x850mm (Including feet)

Full water capacity: 10.0L Foot adjustment range:

H=248-264mm