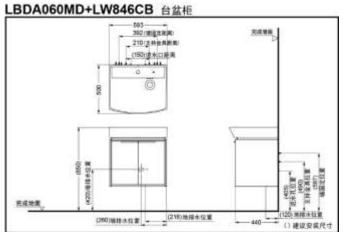

# **BATHROOM CABINETS**

Wall installation effect Sliding door type Faucet (purchased separately)

LBDA060MW+LW846CB 台盆柜

完成地面

LBDA060MD

Matching feet Landing effect

(216)地提卡拉里

TOTO(CHINA) CO.,LTD. All rights reserved.

## **SPECIFICS**

Size:

593x500x850mm (Including feet)

Full water capacity: 10.0L Foot adjustment range:

H=248-264mm