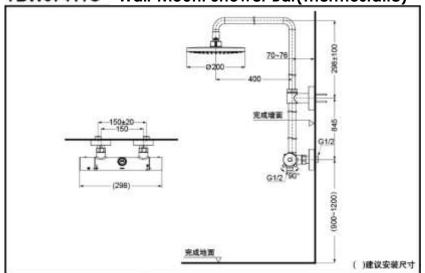

# **Wall-Mount Shower Bar(Thermostatic)**

### TBW07411C

### **FEATURES**

- elegant and graceful in appearance.
- Beautiful curves, showing noble qualities.
- The height of the product can be adjusted to adapt to different installation environments.
- Simple installation and convenient use.
- Intelligent constant temperature technology, to achieve rapid response to temperature changes.