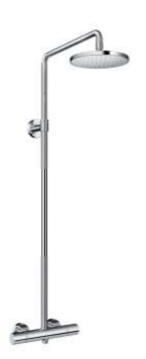

# **Wall-Mount Shower Bar(Thermostatic)**

### TBW07411C

### **FEATURES**

- elegant and graceful in appearance.
- Beautiful curves, showing noble qualities.
- The height of the product can be adjusted to adapt to different installation environments.
- Simple installation and convenient use.
- Intelligent constant temperature technology, to achieve rapid response to temperature changes.

#### Wall-Mount Shower Bar(Thermostatic) TBW07411C

TOTO (CHINA) CO.,LTD. All rights reserved. TOTO(CHINA) CO.,LTD. www.toto.com.cn