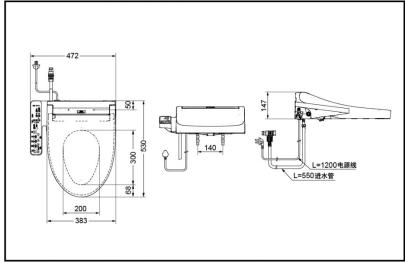

## TCF6724HC Washlet

\* TOTO公司保留对其产品规格和尺寸更改的权利。届时,恕不另行通知。

TOTO(CHINA) CO.,LTD. www.toto.com.cn

#### **SPECIFICS**

Size: 530x472x147mm Water Efficiency: Grade3 Water Inlet Requirement:

0.05MPa(Dynamic

Pressure)~0.75MPa(Static

Pressure)

Power Source: 220V(50Hz)

Power: 310W Max Power: 389W Water Heating Mode: