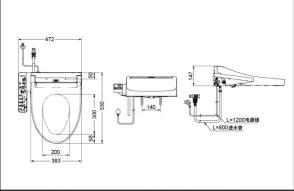

#### TCF6724KC Washlet

L \* **TOTO**公司保留对其产品规格和尺寸更改的权利。届时,恕不另行通知。

\*TOTO公司保留对其产品规格和尺寸更改的权利。届时,恕不另行通知。

TOTO(CHINA) CO.,LTD. www.toto.com.cn

#### **SPECIFICS**

Size: 530x472x147mm Water Efficiency: Grade3 Water Inlet Requirement:

0.05MPa(Dynamic

Pressure) $\sim$ 0.75MPa(Static

Pressure)

Power Source: 220V(50Hz)

Power: 310W Max Power: 389W Water Heating Mode: