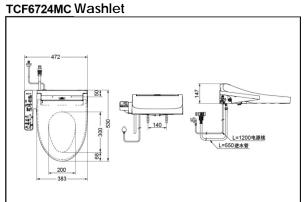

#### **TCF8764EC Washlet**

L \***TOTO**公司保留对其产品规格和尺寸更改的权利。届时,恕不另行通知。 TCF8744EC Washlet

\*TOTO公司保留对其产品规格和尺寸更改的权利。届时,恕不另行通知。

TOTO(CHINA) CO.,LTD. www.toto.com.cn

#### **SPECIFICS**

Size: 530x472x147mm Water Efficiency: Grade3 Water Inlet Requirement:

0.05MPa(Dynamic

Pressure)~0.75MPa(Static

Pressure)

Power Source: 220V(50Hz)

Power: 310W Max Power: 389W Water Heating Mode: