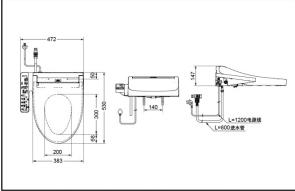

#### TCF6724KC Washlet

L \* **TOTO**公司保留对其产品规格和尺寸更改的权利。届时,恕不另行通知。

\*TOTO公司保留对其产品规格和尺寸更改的权利。届时,恕不另行通知。

TOTO(CHINA) CO.,LTD. www.toto.com.cn

## **SPECIFICS**

Size: 530x472x147mm Water Efficiency: Grade3 Water Inlet Requirement:

0.05MPa(Dynamic

Pressure)~0.75MPa(Static

Pressure)

Power Source: 220V(50Hz)

Power: 310W Max Power: 389W Water Heating Mode: