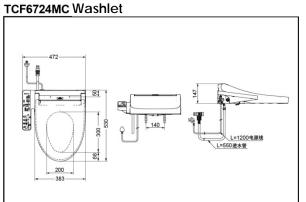

#### TCF6724KC Washlet

L \* **TOTO**公司保留对其产品规格和尺寸更改的权利。届时,恕不另行通知。

\*TOTO公司保留对其产品规格和尺寸更改的权利。届时,恕不另行通知。

TOTO(CHINA) CO.,LTD. www.toto.com.cn

## **SPECIFICS**

Size: 530x472x147mm Water Efficiency: Grade3 Water Inlet Requirement:

0.05MPa(Dynamic

Pressure)~0.75MPa(Static

Pressure)

Power Source: 220V(50Hz)

Power: 310W Max Power: 389W Water Heating Mode: