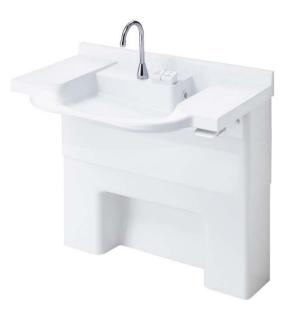

### **Lift Lavatory**

\*The faucet is not included.

# MVZHJ0900CA # NW1 (Lift Lavatory)

MXZHJAA (Lifter)

MXZHJBA (Decorated Cover)

#### **FEATURES**

- The utility model has the advantages of convenient cleaning and sanitary.
- The shape structure is easy to grasp and convenient for wheelchair users.
- The plane at the front of the table is widened to facilitate arm placement and body support.
- The shape of the lavatory makes it easier for nurses to get close to the faucet and convenient for nursing.