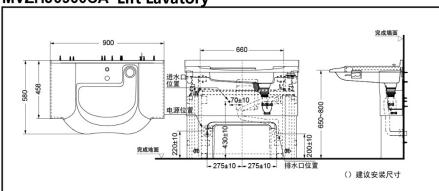

# MVZHJ0900CA # NW1 (Lift Lavatory)

MXZHJAA (Lifter)

MXZHJBA (Decorated Cover)

#### **MVZHJ0900CA Lift Lavatory**

\*TOTO公司保留对其产品规格和尺寸更改的权利。届时,恕不另行通知。

#### **SPECIFICS**

Product Size:

**Lift Lavatory:** 

900x580x294mm

Lifter:

875x654x227mm

**Decorated Cover:** 

877x497x174mm