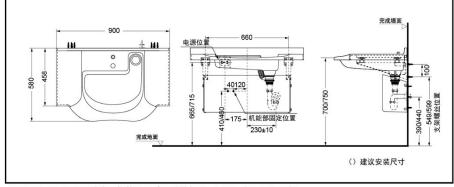

#### Product Size:

Wall-hung Lavatory: 900x580x294mm Lavatory Stand: 400x155x70mm Drainage: 302x194x32mm Decorated Cover: 690x297x196mm