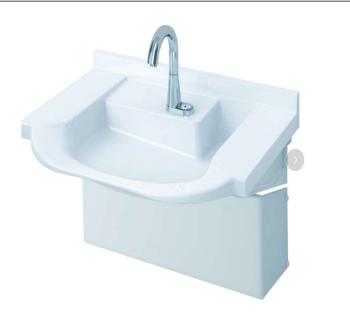

# Wall-hung Lavatory

TOTO

✗The faucet is not included.

#### MVZHG0900CA # NW1 (Wall-hung Lavatory)

M9ZP40A-2 (Lavatory Stand)

> MXZ60022P (Drainage)

MXZ60044 (Decorated Cover)

### FEATURES

- The utility model has the advantages of convenient cleaning and sanitary.
- The shape structure is easy to grasp and convenient for wheelchair users.
- The plane at the front of the table is widened to facilitate arm placement and body support.
- The shape of the lavatory makes it easier for nurses to get close to the faucet and convenient for nursing.