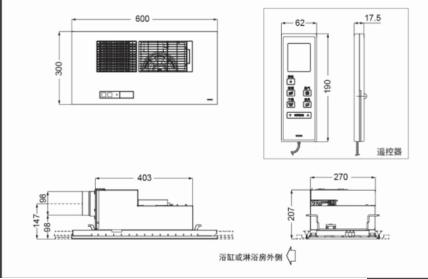

**Bathroom Heating Dryer** 

#### TYB3161CA(Control Panel)



# SHXFE21(control panel recessed box + information wire)







### TYB3161CDR Bathroom Heating Dryer



\*TOTO(CHINA) CO.,LTD. All rights reserved.

# TYB3161CAR SHXFE21

### **FEATURES**

•Super ventilation with a maximum of 250 m<sup>3</sup>(Discharge pressure : 0), rapidly reduce moisture in the bathroom.

• Fits for specification & size of integrated ceiling and forms a flat appearance.

• PTC technique ensures efficient heating, optimized design for air outlet assures even temperature rising.

•The product integrated 5 functions, ventilation, dryer, heater and cooler and 24 hours ventilation in one.

•More convenient timing and pre-setting functions.

• Volume of ventilation can be adjusted according to actual need.

•Equipped with thermistor detection, thermal cutoff and flame retardant structure.

• Mute design for a quieter environment.

## SPECIFICS

Size:600x300x207mm Rated Power