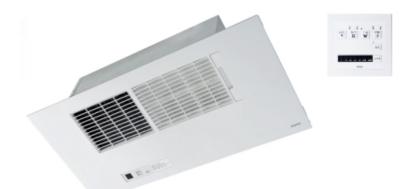

**Bathroom Heating Dryer** 

### TYB3161CDR Bathroom Heating Dryer

\*TOTO(CHINA) CO.,LTD. All rights reserved.

# TYB3161CAR SHXFE21

### **FEATURES**

•Super ventilation with a maximum of 250 m<sup>3</sup>(Discharge pressure : 0), rapidly reduce moisture in the bathroom.

• Fits for specification & size of integrated ceiling and forms a flat appearance.

• PTC technique ensures efficient heating, optimized design for air outlet assures even temperature rising.

•The product integrated 5 functions, ventilation, dryer, heater and cooler and 24 hours ventilation in one.

•More convenient timing and pre-setting functions.

• Volume of ventilation can be adjusted according to actual need.

•Equipped with thermistor detection, thermal cutoff and flame retardant structure.

• Mute design for a quieter environment.

## SPECIFICS

Size:600x300x207mm Rated Power:2290W Power Supply:220V (50Hz)