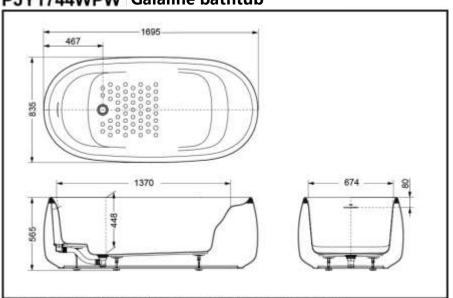

#### PJY1744WPW

comfort

## PJY1744WPW Galaline bathtub

TOTO(CHINA) CO.,LTD. All rights reserved.

TOTO(CHINA) CO.,LTD www.toto.com.cn

## **SPECIFICS**

Size: 1695x835x565mm Full water capacity: 229L