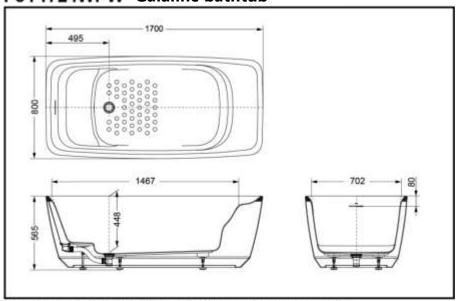

# TOTO

### **Galaline bathtub**

#### PJY1724WPW





comfort

PJY1724WPW#MW (Matt,w/o handle) PJY1724WPW#GW (High gloss w/o handle)

#### **FEATURES**

- The combination of floating feeling, stability and being wrapped makes the ergonomics fully evolve into the bathing experience .
- The perfect combination of "thick feeling" and "light feeling" .
- Multi purpose design provides a new way to enter the bath 。
- The drainage integrated with the bathtub is refreshing .

#### PJY1724WPW Galaline bathtub



TOTO(CHINA) CO.,LTD. All rights reserved. 东陶(中国)有限公司 www.toto.com.cn

## **SPECIFICS**

Size: 1700x800x565mm Full water capacity: 255L

# **OTHER**

Foot drain installed