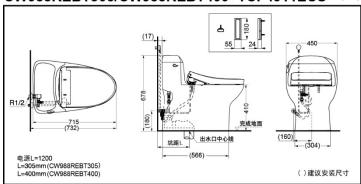

#### **SPECIFICS**

Size: 715x450x678mm Nominal water consumption:

Water efficiency grade:

Grade2

Toilet Water Efficiency

Grade: Grade2

Drainage mode: Underneath

Flush type: Tornado Flush

Rough-in:

CW988REBT305: 305mm CW988REBT400: 400mm Water Inlet Requirement:

0.05MPa(Dynamic

Pressure)~0.75MPa(Static

Pressure)

Power Source: 220V(50Hz)

Power: 830W

Control: Remote Control