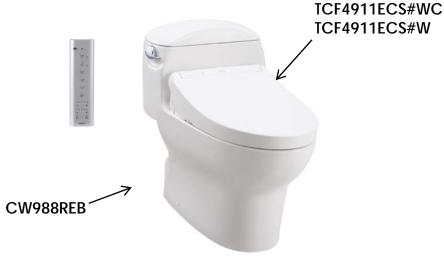

## CW988REBT305/CW988REBT400+TCF4911ECS Toilet

\*TOTO公司保留对其产品规格和尺寸更改的权利。届时,恕不另行通知。

\*TOTO(CHINA) CO.,LTD. All rights reserved.

Toilet: CW988REB

Washlet:TCF4911ECS