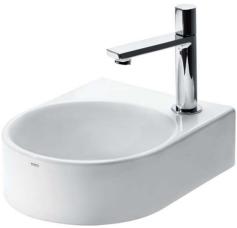

### **FEATURES**

- Fashionable thin appearance, deep inner, splash proof.
- Compact wall-hung design, fits for cramped toilets and public spaces.
- Cefiontect applied. Debris, mold and bacteria being prevented from sticking to ceramic surfaces, leads to fewer chemicals and water in cleaning.
- No water storage design, suits for frequent use in public places.