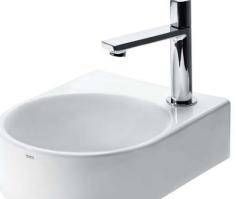

### **FEATURES**

- Fashionable thin appearance, deep inner, splash proof.
- Compact wall-hung design, fits for cramped toilets and public spaces.
- Cefiontect applied. Debris, mold and bacteria being prevented from sticking to ceramic surfaces, leads to fewer chemicals and water in cleaning.
- No water storage design, suits for frequent use in public places.