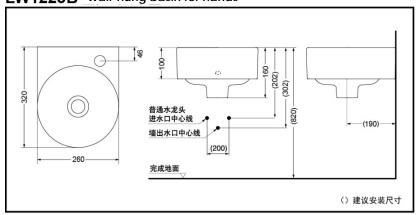

# Wall-hung Basin for Hands

LW1223B

### LW1223B



**X**Faucet not included Drainage fitting not included





Cefiontect

### **FEATURES**

- Fashionable thin appearance, deep inner, splash proof.
- Compact wall-hung design, fits for cramped toilets and public spaces.
- Cefiontect applied. Debris, mold and bacteria being prevented from sticking to ceramic surfaces, leads to fewer chemicals and water in cleaning.
- No water storage design, suits for frequent use in public places.

## LW1223B Wall-hung basin for hands



TOTO(CHINA) CO.,LTD. All rights reserved.

## **SPECIFICS**

Size: 320\*260\*160mm Practical Capacity: N/A

## **OTHERS**

# Recommend fittings:

Faucet: DL104

Drainage fitting: DN010