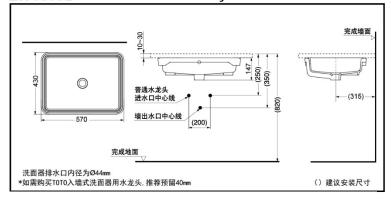

#### **SPECIFICS**

Size: 570\*430mm Basin size: 500\*360mm Actual capacity: 7.8L