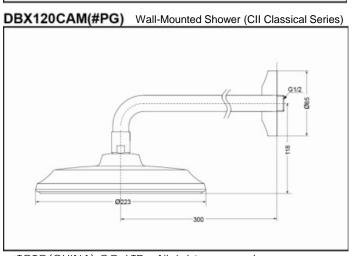

## **Wall-Mounted Shower**

DBX121CAM(chromium) DBX121CAM#PG(gold)

DBX120CAM(chromium) DBX120CAM#PG(gold)

**Pulse** 

DBX121CAM (#PG) Wall-Mounted Shower (CII Classical Series) Ø323

\*TOTO(CHINA) CO.,LTD. All rights reserved.

## **SPECIFICS**

Size:

DBX121CAM(#PG): Φ300mm DBX120CAM(#PG): Φ200mm

Water Supply:

0.05MPa(dynamic pressure) ~0.75MPa(static pressure)