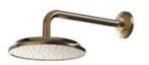

## **Wall-Mounted Shower**

DBX121CAM(chromium) DBX121CAM#PG(gold)

DBX120CAM(chromium) DBX120CAM#PG(gold)

**Pulse** 

DBX121CAM (#PG) Wall-Mounted Shower (CII Classical Series) Ø323

\*TOTO(CHINA) CO.,LTD. All rights reserved.

DBX121CAM DBX121CAM#PG

DBX120CAM DBX120CAM#PG

## **SPECIFICS**

Size:

DBX121CAM(#PG): Φ300mm DBX120CAM(#PG): Φ200mm

Water Supply:

0.05MPa(dynamic pressure) ~0.75MPa(static pressure)