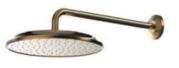

## **Wall-Mounted Shower**

DBX121CAM(chromium) DBX121CAM#PG(gold)

DBX120CAM(chromium) DBX120CAM#PG(gold)

**Pulse** 

DBX121CAM (#PG) Wall-Mounted Shower (CII Classical Series) Ø323

\*TOTO(CHINA) CO.,LTD. All rights reserved.

DBX121CAM DBX121CAM#PG

DBX120CAM DBX120CAM#PG

## **SPECIFICS**

Size:

DBX121CAM(#PG): Φ300mm DBX120CAM(#PG): Φ200mm

Water Supply:

0.05MPa(dynamic pressure) ~0.75MPa(static pressure)