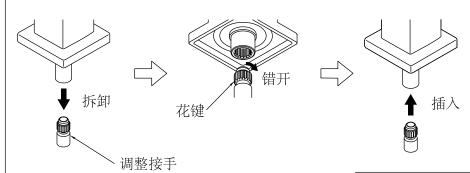

### 水嘴的安装

3.安装时、手柄倾斜时的调整(取下调整接手、错开花键调整 角度,根据插入位置的不同可能需要多次调整。)

手柄倾斜的情况

调整接手用力

拉就会脱落

请将调整接手用力 插入至内部,插入 后请确认调整接手 无法轻易脱落。

### Installation of Spout

3.Adjustment during installation and handle inclination (take out the adjusting connector and stagger the spline adjustment angle, which may need to be adjusted several times according to different insertion positions.) Close Handle inclination Stagger Disassembly Insert Spline Adjusting connector The adjusting connector Please insert the adjusting will fall off if pulled with force connector firmly, and make sure that the adjusting connector is secure after insertion.