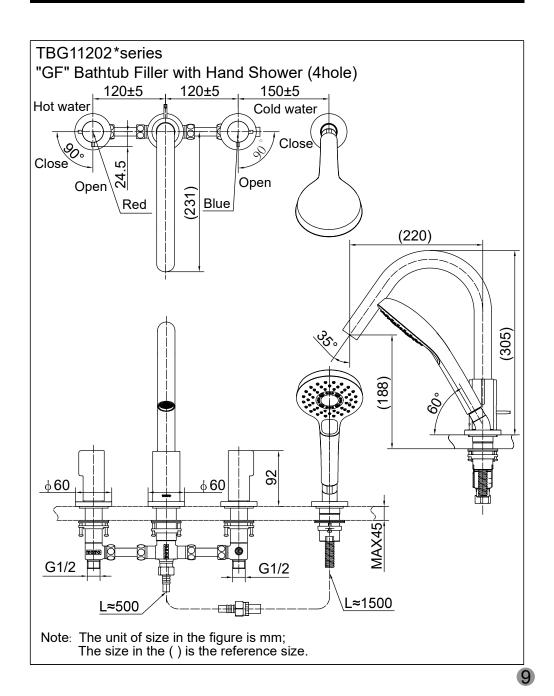

TBG10202\* "GB" Bathtub Filler with Hand Shower (4hole)

TBG11202\* "GF" Bathtub Filler with Hand Shower (4hole)