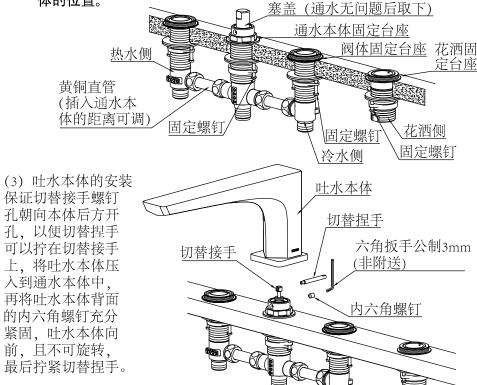

(1) Installation of the water-passing body under the pedestal and valve spool body First remove the fixed nut of the water-passing body, and then fully connect and tighten the water-passing body and the valve spool body through the non-asbestos gasket.

#### 三.水嘴的安装

在安装前必须清除安装孔周围的污物,主体的安装参照下图,具体的安装方法是:

(1) 台下通水本体部及阀芯本体部的安装 先将通水本体部的固定螺母卸下,再将通水本体部和阀芯本体部 通过非石棉垫片充分连接,拧紧。

### 水嘴的安装

- (2) 台下通水本体部、阀芯本体部、花洒部的固定
  - ①将连接好的通水本体部及阀芯本体部从台面下方穿过事先打好的安装孔,再使用固定台座将通水本体部固定在台面上;
  - ②使用十字螺丝刀旋紧通水本体部、阀芯本体部的固定螺钉,使通水本体部、阀芯本体部紧固在台面上无法晃动,并保证连接的黄铜直管呈水平状态:
  - ③花洒部从台面上方放入安装孔内,使用十字螺丝刀旋紧固定螺钉保证紧固在台面上。

#### / 注意:

- 1.此安装状态下可进行通水检验,检查各个连接部件是否漏水,若不存在漏水现象可将塞盖取下,另行保管。
- 2.将制品从台面下方穿过安装孔时,若制品没能正好对准安装孔的位置,可通过黄铜直管插入到通水本体中的距离来调节阀体部和通水本体的位置。

#### **⚠注意:**

¯冷水侧阀体部贴有℃标签,热水侧阀体部贴有⊕标签。