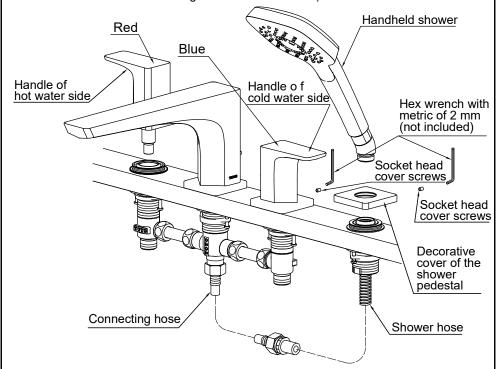

Point the screw hole of decorative cover of the shower pedestal to the rear and slide it on the shower pedestal, and fixed it tightly with the hexagon socket head cover screws. Tighten the handheld shower and shower hose and insert it into the shower pedestal hole from the top of the pedestal; connect the connecting hose to the lower end of the water-passing body and the shower hose under the pedestal and tighten it.

1. During installation, be sure to check the cold and hot directions to avoid reverse installation (the handle with red is hot water and the handle with blue is cold water).

2. During installation, be sure to check the opening and closing directions to avoid reverse installation (the anticlockwise direction is opening and the clockwise direction is closing at the hot water side; the clockwise direction is opening and the anticlockwise direction is closing at the cold water side).

#### ②花洒部:

将花洒台座装饰盖的螺钉孔朝向正后方并套在花洒台座上,用内六角螺钉旋紧。将手持花洒与花洒软管充分旋紧,并从台面上面插入花洒台座孔内;在台面下方将连接软管分别与通水本体下端和花洒软管连接并充分拧紧。

#### 注意:

- 1.安装时务必注意冷热方向,不可装反(手柄上红色为热水侧,蓝色 为冷水侧)。
- 2.安装时务必注意开闭方向,不可装反(热水侧逆时针为开,顺时针为闭;冷水侧顺时针为开,逆时针为闭)。