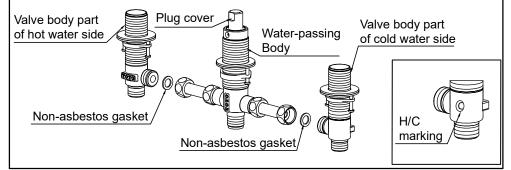

(1) Installation of the water-passing body under the pedestal and valve spool body First remove the fixed nut of the water-passing body, and then fully connect and tighten the water-passing body and the valve spool body through the non-asbestos gasket.

#### $\triangle$ Attention:

On the valve body of the cold water side,a label  $\bigcirc$  is affixed and on the valve body of the water side,a label  $\bigoplus$  is affixed.

#### 三.水嘴的安装

在安装前必须清除安装孔周围的污物,主体的安装参照下图,具体的安装方法是:

(1) 台下通水本体部及阀芯本体部的安装 先将通水本体部的固定螺母卸下,再将通水本体部和阀芯本体部 通过非石棉垫片充分连接,拧紧。

#### **⚠注意:**

¯冷水侧阀体部贴有℃标签,热水侧阀体部贴有⊕标签。