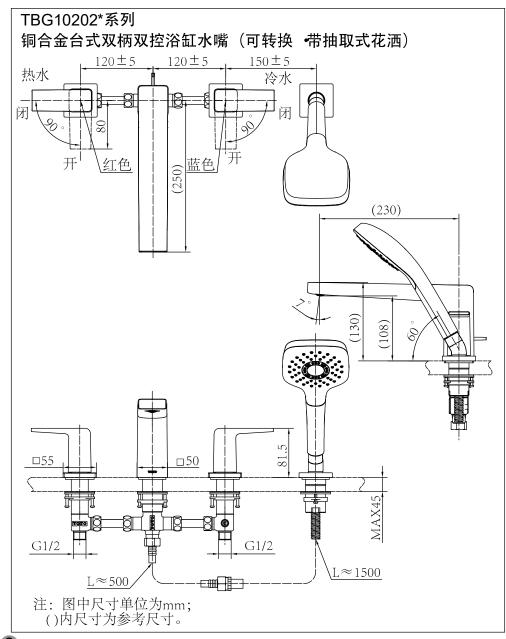

### TBG10202\*series "GB" Bathtub Filler with Hand Shower (4hole) 120±5 120±5 150±5 Hot water Cold water S Close Close %. Open Open Red (052) Blue (230)(108) □ 55 □50 G1/2 G1/2 L≈1500 L≈500

TBG10202\* "GB" Bathtub Filler with Hand Shower (4hole)

TBG11202\* "GF" Bathtub Filler with Hand Shower (4hole)