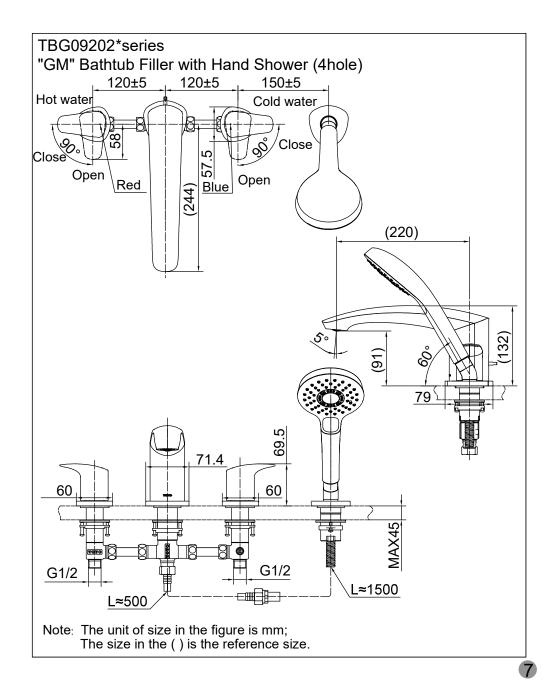

### TBG10202\*series "GB" Bathtub Filler with Hand Shower (4hole) 120±5 120±5 150±5 Hot water Cold water S Close Close %. Open Open Red (052) Blue (230)(108) □ 55 □50 G1/2 G1/2 L≈1500 L≈500

### 安装完成图

Note: The unit of size in the figure is mm;

The size in the ( ) is the reference size.