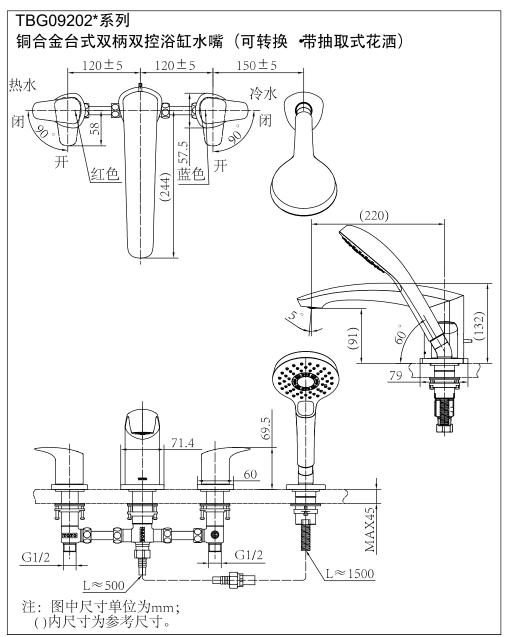

Products using this specification include:

TBG07202\* "GE" Bathtub Filler with Hand Shower (4hole)

TBG08202\* "GC" Bathtub Filler with Hand Shower (4hole)

TBG09202\* "GM" Bathtub Filler with Hand Shower (4hole)