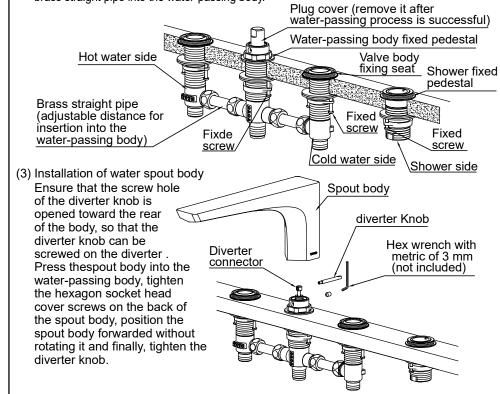

### Installation of Spout

- (2) Fix the water-passing body under the pedestal, valve spool body, and the shower
  - ①Pass the connected water-passing body and the valve spool body from the underside of the pedestal through the previously installed mounting holes, and then fix the water-passing body on the pedestal by using the fixed pedestal:
  - ②Use a Phillips screwdriver to tighten the fixed screws of the water-passing body and the valve spool body, so that the water-passing body and the valve spool body are tightly fastened on the pedestal without shaking, and ensure the connected brass straight pipe is placed horizontally;
  - 3Slide the shower part in the mounting hole from the top of the pedestal top, and tighten the fixed screw with a Phillips screwdriver to ensure that it is fastened on the pedestal tightly.

Attention:

- 1. In this installation state, the water-passing inspection can be carried out to check whether there is water leakage. If there is no water leakage, the plug cover can be removed and stored separately.
- 2. When the product is passed through the mounting hole from the underside of the pedestal, if the product is not aligned with the mounting hole properly, it can be solved by regulating the distance from the valve body to the water-passing body through the distance of insertion of the brass straight pipe into the water-passing body.

#### 3. Installation of Spout

The dirt around the mounting hole must be removed before installation and refer to the figure below for the installation of the main body. The specific installation methods are:

(1) Installation of the water-passing body under the pedestal and valve spool body First remove the fixed nut of the water-passing body, and then fully connect and tighten the water-passing body and the valve spool body through the non-asbestos gasket.

#### $\triangle$ Attention:

On the valve body of the cold water side,a label  $\bigcirc$  is affixed and on the valve body of the water side,a label  $\bigoplus$  is affixed.

#### 三.水嘴的安装

在安装前必须清除安装孔周围的污物,主体的安装参照下图,具体的安装方法是:

(1) 台下通水本体部及阀芯本体部的安装 先将通水本体部的固定螺母卸下,再将通水本体部和阀芯本体部 通过非石棉垫片充分连接,拧紧。

#### **⚠注意:**

¯冷水侧阀体部贴有℃标签,热水侧阀体部贴有⊕标签。

### 水嘴的安装

- (2) 台下通水本体部、阀芯本体部、花洒部的固定
  - ①将连接好的通水本体部及阀芯本体部从台面下方穿过事先打好的安装孔,再使用固定台座将通水本体部固定在台面上;
  - ②使用十字螺丝刀旋紧通水本体部、阀芯本体部的固定螺钉,使通水本体部、阀芯本体部紧固在台面上无法晃动,并保证连接的黄铜直管呈水平状态:
  - ③花洒部从台面上方放入安装孔内,使用十字螺丝刀旋紧固定螺钉保证紧固在台面上。

#### / 注意:

- 1.此安装状态下可进行通水检验,检查各个连接部件是否漏水,若不存在漏水现象可将塞盖取下,另行保管。
- 2.将制品从台面下方穿过安装孔时,若制品没能正好对准安装孔的位置,可通过黄铜直管插入到通水本体中的距离来调节阀体部和通水本体的位置。