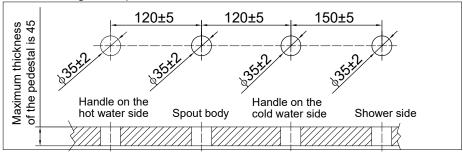

#### 2. Hole setting

Hole Setting on the pedestal

#### Attention:

When installing the product, keep the shower side, spout body, and handle side in the center of the mounting hole as much as possible.

#### 二.孔的设定

台面孔的设定

#### ⚠ 注意:

安装产品时尽可能将花洒侧、吐水本体、手柄侧保持在安装孔的中央位置。