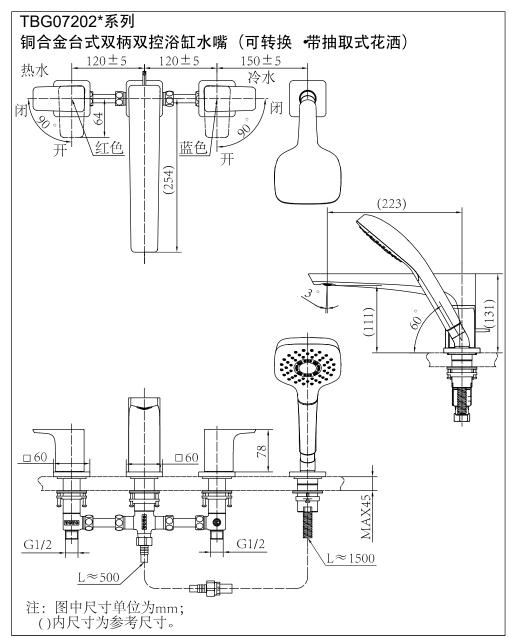

#### 使用此明细单的产品包括:

TBG07202\* 铜合金台式双柄双控浴缸水嘴(可转换 带抽取式花酒)TBG08202\* 铜合金台式双柄双控浴缸水嘴(可转换 带抽取式花酒)TBG09202\* 铜合金台式双柄双控浴缸水嘴(可转换 带抽取式花酒)TBG10202\* 铜合金台式双柄双控浴缸水嘴(可转换 带抽取式花酒)TBG11202\* 铜合金台式双柄双控浴缸水嘴(可转换 带抽取式花酒)