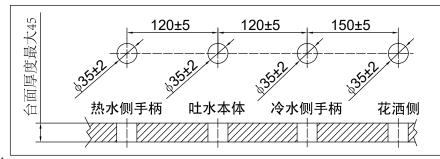

尺寸。

### Installation completion diagram



### Installation completion diagram

### TBG10202\*series "GB" Bathtub Filler with Hand Shower (4hole) 120±5 120±5 150±5 Hot water Cold water S Close Close %. Open Open Red (052) Blue (230)(108) □ 55 □50 G1/2 G1/2 L≈1500 L≈500

### 安装完成图



Note: The unit of size in the figure is mm;

The size in the ( ) is the reference size.

# Installation completion diagram





### Installation completion diagram

### TBG08202\*series "GC" Bathtub Filler with Hand Shower (4hole) 120±5 120±5 150±5 Hot water Cold water Close Close Open\ Open S32) Blue Red (228)(156)G1/2 G1/2 L≈1500 L≈500 Note: The unit of size in the figure is mm; The size in the ( ) is the reference size.

### 安装完成图



### 水嘴的安装

#### 一.供水管内的清扫

安装之前,一定要冲净供水管内的灰尘、沙砾等异物。

#### 二.孔的设定

台面孔的设定



#### ⚠ 注意:

安装产品时尽可能将花洒侧、吐水本体、手柄侧保持在安装孔的中央位置。

#### 三.水嘴的安装

在安装前必须清除安装孔周围的污物,主体的安装参照下图,具体的安装方法是:

(1) 台下通水本体部及阀芯本体部的安装 先将通水本体部的固定螺母卸下,再将通水本体部和阀芯本体部 通过非石棉垫片充分连接,拧紧。

#### **⚠注意:**

¯冷水侧阀体部贴有℃标签,热水侧阀体部贴有⊕标签。



### Installation completion diagram



#### Attention and Maintenance for Installation

#### **Attention**

- 2.Do not hit this product; otherwise it may cause malfunction or water leakage.
- 3. With the product model being updated constantly, the physical object may not coincide with the figure. However, the basic installation and operation principles are the same.
- 4.When using in places where icing may occur, anti-freezing measures must be taken. The parts will be damaged due to icing, which may cause water leakage and property loss. Damages caused by icing are repaired for a f