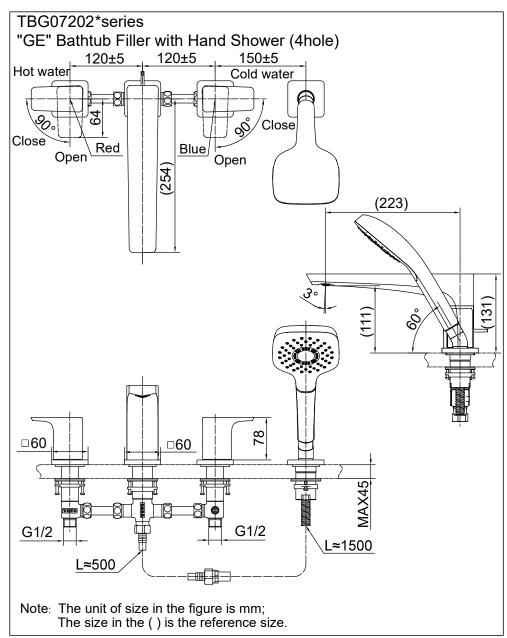

### 安装完成图

### 安装完成图

Note: The unit of size in the figure is mm;

The size in the ( ) is the reference size.

#### 注意:

- 1.安装时务必注意冷热方向,不可装反(手柄上红色为热水侧,蓝色 为冷水侧)。
- 2.安装时务必注意开闭方向,不可装反(热水侧逆时针为开,顺时针为闭;冷水侧顺时针为开,逆时针为闭)。