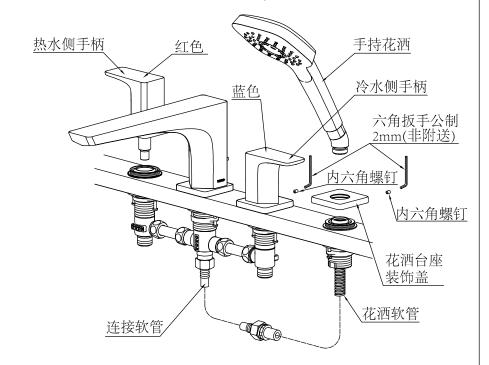

#### (4) 手柄部、花酒部的安装

#### ①手柄部:

在阀芯处于关闭状态下, 先将手柄部整体插入到阀体部内, 对准阀体内部的花键, 手柄台座和台面完全吻合的状态, 旋紧手柄台座内的内六角螺钉即可。

#### ②花洒部:

将花洒台座装饰盖的螺钉孔朝向正后方并套在花洒台座上,用内六角螺钉旋紧。将手持花洒与花洒软管充分旋紧,并从台面上面插入花洒台座孔内;在台面下方将连接软管分别与通水本体下端和花洒软管连接并充分拧紧。

#### 注意:

- 1.安装时务必注意冷热方向,不可装反(手柄上红色为热水侧,蓝色 为冷水侧)。
- 2.安装时务必注意开闭方向,不可装反(热水侧逆时针为开,顺时针为闭;冷水侧顺时针为开,逆时针为闭)。