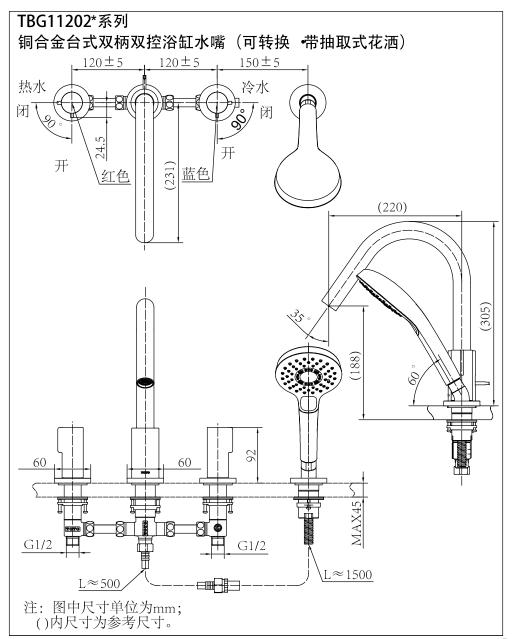

# TBG08202\*系列 铜合金台式双柄双控浴缸水嘴 (可转换 •带抽取式花洒) $120 \pm 5$ $120 \pm 5$ $150 \pm 5$ 热水 冷水 蓝色开 (228)G1/2 G1/2L≈1500 注:图中尺寸单位为mm; ()内尺寸为参考尺寸。