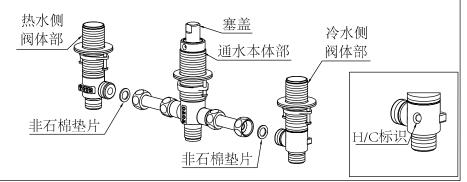

#### 三.水嘴的安装

在安装前必须清除安装孔周围的污物,主体的安装参照下图,具体的安装方法是:

(1) 台下通水本体部及阀芯本体部的安装 先将通水本体部的固定螺母卸下,再将通水本体部和阀芯本体部 通过非石棉垫片充分连接,拧紧。

#### **⚠注意:**

¯冷水侧阀体部贴有℃标签,热水侧阀体部贴有⊕标签。