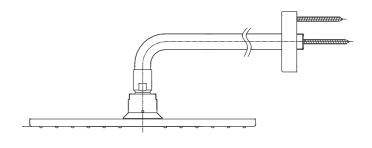

me.

2. When dirt exists obviously, please use water to wash sufficiently after wiping with a neutral detergent.

3. Maintenance and care of water spraying plate:

• In case of mild dirt, wipe it with soft cloth which is dipped into warm water and then wrung dry.

• In case of severe dirt, wipe it with soft cloth which is dipped into a proper quantity of neutral detergent, fully wash it with clean water and then wipe it dry with soft cloth.

• If the nozzle is blocked and the streamline is confused, wipe it with soft cloth which is dipped into warm water and then wrung dry.

Take care not to damage the nozzle. If the product is wiped with excessive force, the nozzle might be damaged or deformed, causing deformed streamline.



DBX113CAMR Fixed shower(shower - air mingling in - pulsation)





## Product schematic diagram



## Dismantle and inspection

| Phenomenon              | Inspecting items |
|-------------------------|------------------|
| Water leakage           | 3、4、5、6          |
| Loose                   | 1、2、3、5、7、8      |
| The water flow is small | 4                |

Once there is any failure after installation, remove according to the following main points. (In case of removing any of the spare parts and components not removed in this diagram, please contact with relevant service staff for removal) Impulse series water nozzle with air mixed



## **Product Warranty Card**

| User                            |                                                                                                                            |
|------------------------