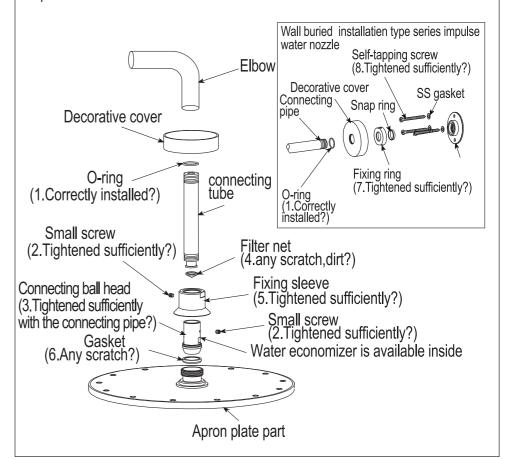

# 拆卸与检查

| 现象           | 检查项目                                              |
|--------------|---------------------------------------------------|
| 漏水           | 3, 4, 5, 6                                        |
| 松 动          | 1, 2, 3, 5, 7, 8                                  |
| 水流量小         | 4                                                 |
| 进行拆卸)        | F卸的情况下,请联络售后服务人员<br>                              |
| 脉动混空气系列水嘴    | 埋墙安装式系列脉动水嘴<br>自攻螺钉<br>(8. 是否充分拧紧?)<br>装饰盖<br>连接管 |
| (1. 是否安装正确?) | 固定圈<br>(7. 是否充分拧紧?)                               |

(1. 是否安装正确?)

一(2. 是否充分拧紧?)

小螺钉 过滤网

(2. 是否充分拧紧?) (4. 有无划伤、脏物?) 固定套

连接球头

(5. 是否充分拧紧?) (3. 是否与连接 小螺钉

管充分拧紧?) 垫片 (6. 有无划伤?)

内部有节水器

△注意: 若出水不良,请用手揉搓几下吐水不良的小橡胶凸起。

## Dismantle and inspection

| Phenomenon              | Inspecting items |
|-------------------------|------------------|
| Water leakage           | 3、4、5、6          |
| Loose                   | 1、2、3、5、7、8      |
| The water flow is small | 4                |

Once there is any failure after installation, remove according to the following main points. (In case of removing any of the spare parts and components not removed in this diagram, please contact with relevant service staff for removal) Impulse series water nozzle with air mixed