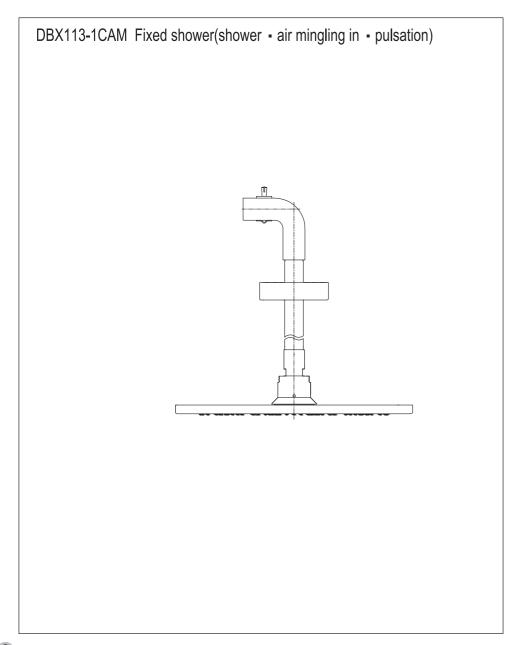

# DBX113-1CAM 固定淋浴头(淋浴·空气混入·脉动)

Take care not to damage the nozzle. If the product is wiped with excessive force, the nozzle might be damaged or deformed, causing deformed streamline.

DBX113CAMR Fixed shower(shower - air mingling in - pulsation)