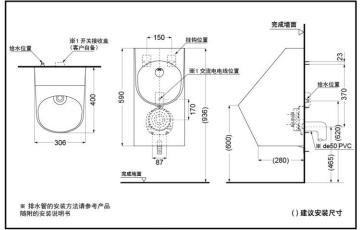

## **SPECIFICS**

Size: 306\*400\*590mm

Nominal water consumption:

0.5L

Water efficiency grade:

Grade 1

Water supply:

0.07MPa(Dynamic Pressure)~ 0.75MPa(Static Pressure)

Power:

USWN925B:Alkaline batteries USWN925BE/BS:220V (50Hz)

Water inlet model:

Rear water spout

Sensing distance:

650mm away from the front of inductive window

Installment: Wall-mount