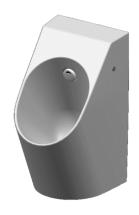

## USWN925B USWN925BE USWN925BS

## **FEATURES**

- Integral design of inductor and urinal building more stylish public space
- •Carrying sterilized water can inhibit the adhesion of dirt in urinal trap.
- •Automatic flushing for 2 hours can inhibit the adhesion of urinary stones in the horizontal drainage pipe of urinal.
- •With CeFiONtect and smooth surface exceeding nanometer-class designed for providing, no gap to contain adhered stain and ensuring easier cleaning, without need of excessive water and cleaning agent •Inductive flush without contact during the whole process, secure and sanitary for use.
- •Interval flush with sanitizing flush keeps easy maintenance for drainage pipe.
- •Control part located on the top of the product, easy for maintenance.

## **SPECIFICS**

Size: 306\*400\*590mm

Nominal water consumption:

0.5L

Water efficiency grade:

Grade 1

Water supply:

0.07MPa(Dynamic Pressure)~ 0.75MPa(Static Pressure)