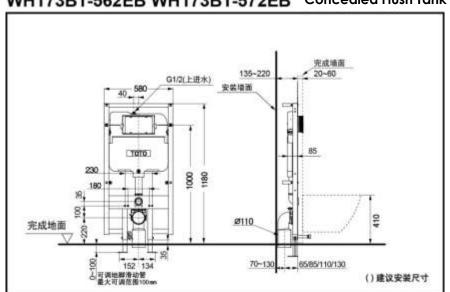

## WH173BT-562EB WH173BT-572EB Concealed Flush Tank

TOTO(CHINA) CO.,LTD. All rights reserved.
TOTO(CHINA) CO.,LTD. www.toto.com.cn

### **SPECIFICS**

Size: W580xD85xH1180mm Flush Volume: 3.0L/4.5L Water Inlet Requirement: 0.05MPa(Dynamic Pressure) ~0.75MPa(Static Pressure) Water Efficiency Grade:

Grade 1