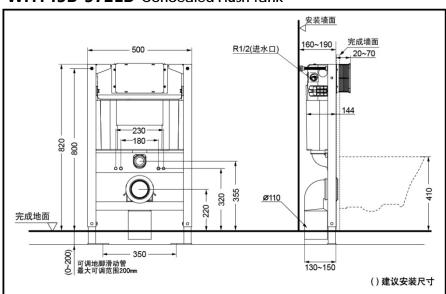

# WH143B-572EB Concealed Flush Tank

TOTO(CHINA) CO.,LTD. All rights reserved.
TOTO(CHINA) CO.,LTD. www.toto.com.cn

### **SPECIFICS**

Size: W500xD144xH820mm Flush Volume: 3.0L/4.5L Water Inlet Requirement:

0.05MPa(Dynamic Pressure) ~0.75MPa(Static Pressure) Water Efficiency Grade:

Grade 1