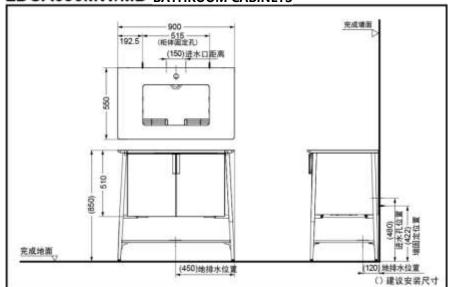

# LDCA090MW/MD BATHROOM CABINETS

TOTO(CHINA) CO.,LTD. All rights reserved.
TOTO(CHINA) CO.,LTD. www.toto.com.cn

#### **SPECIFIECS**

Size: 900\*550\*850mm