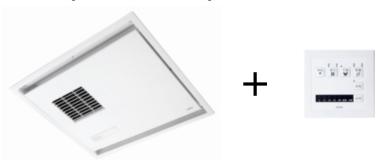

# TYB3161AAR(body + controller) TYB513(installation frame)

### TYB3161AAR Bathroom Heating Dryer

\*TOTO(CHINA) CO.,LTD. All rights reserved.