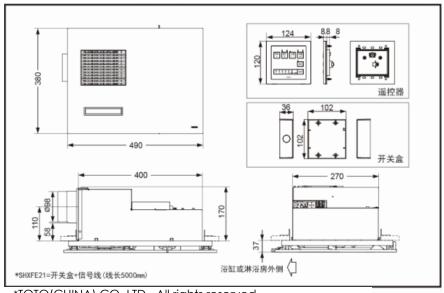

## TYB3161AAR SHXFE21 TYB513

### **SPECIFICS**

Size:490\*380\*207mm

Power:2290W

Power supply: 220V(50Hz)