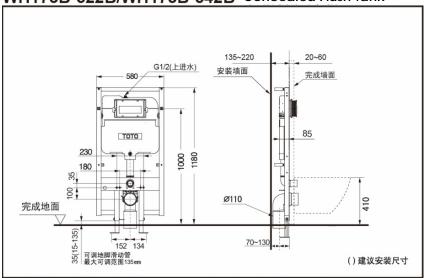

# **SPECIFICS**

Flush Volume: 3.0L/4.5L Water Inlet Requirement:

0.05MPa(Dynamic Pressure) ~0.75MPa(Static Pressure) Water Efficiency Grade:

Grade 1