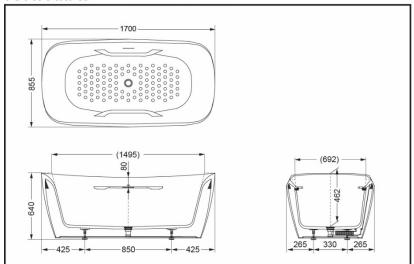

### **SPECIFICS**

Size:1700x855x640mm

Capacity:273L

Remarks: Pedal drainage

fitting included