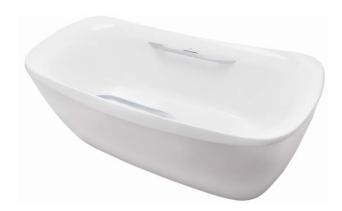

# Galaline bathtub

PJY1734PW#MW (Matt, w/o handle)
PJY1734PW#GW (High gloss, w/o handle)
PJY1734HPW#MW (Matt with handle)
PJY1734HPW#GW (High gloss with handle)

## PJY1734PW

### **FEATURES**

- human engineering design, nice bath experience.
- Simple but elegant island bathtub.
- Galaline series promise a clean, beautiful and smooth quality.
- •Light in weight for easy installation.