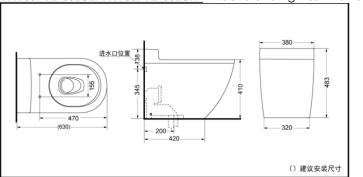

## **SPECIFICS**

Size: 630\*380\*483mm

Water Use: 4.8L

Drainage:

CW763FVB:floor drain CW763FVPB:wall drain

Flush system: tornado flushing

Rough-in:

CW763FVB:200mm CW763FVPB:H=180mm

Water Supply:

0.07MPa(dynamic pressure)  $\sim$ 0.75MPa(static pressure)