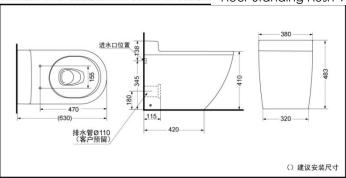

## **SPECIFICS**

Size: 630\*380\*483mm

Water Use: 4.8L

Drainage:

CW763FVB:floor drain CW763FVPB:wall drain

Flush system: tornado flushing

Rough-in:

CW763FVB:200mm CW763FVPB:H=180mm

Water Supply:

0.07MPa(dynamic pressure)  $\sim$ 0.75MPa(static pressure)