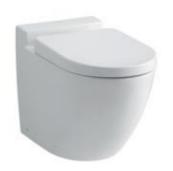

## Floor-Standing Flush Valve Toilet

Reduce The Water

Tornado Flushing

Cefiontect

CW763FVB-602U CW763FVB-602UH CW763FVPB-602U CW763FVPB-602UE CW763FVPB-602UH

## **FEATURES**

- Fashion profile designed for Basic+ series.
- Tornado flushing system makes the best use of water in a strong, clean and quiet way.
- Cefiontect applied.
- Debris, mold and bacteria being prevented from sticking to ceramic surfaces leads to fewer chemicals and water in cleaning.

**CW763FVB-602U**<u>CW763FVB-602UE/CW763FVB-602UH</u> Floor-Standing Flush Valve Toilet

\*TOTO(CHINA) CO.,LTD. All rights reserved. CW763FVPB-602U

CW763FVPB-602UE/CW763FVPB-602UH Floor-Standing Flush Valve Toilet