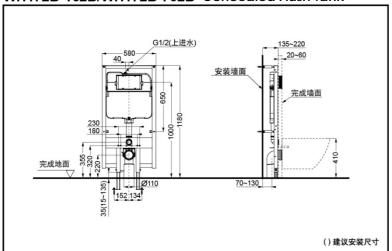

### **SPECIFICS**

Flush Volume: 3.3L/4.8L Water Inlet Requirement:

0.05MPa(Dynamic Pressure) ~0.75MPa(Static Pressure)

Water Efficiency Grade: Grade 1