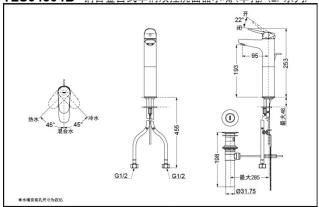

## Others

Series : LF

TLS04304B<sup>Single-Lever</sup> Lavatory Faucet

\*TOTO(CHINA) CO.,LTD. All rights reserved.