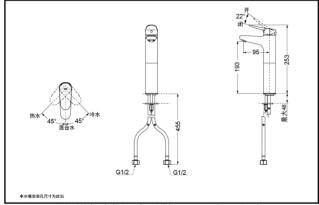

### TLS04305B Single-Lever Lavatory Faucet

\*TOTO(CHINA) CO., LTD. All rights reserved.