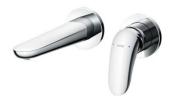

## Wall-Mounted Lavatory Faucet

TLS03307B (W/O pop-up waste) TLS03308B (W/O pop-up waste) TLS03307B TLS03308B

Reduce The Water Technology

TLS03307B Wall-Mounted Lavatory Faucet

\*TOTO(CHINA) CO.,LTD. All rights reserved.

## **FEATURES**

- Elegant appearance.
- Beautiful curves reveal elegant taste.
- Easy installation and usage.
- Unique aerial technology, smooth and moderate flow presents more comfort experience and saves water as well.