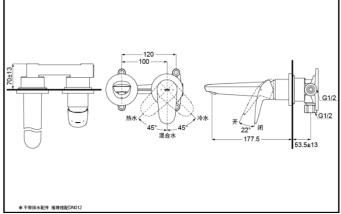

## **SPECIFICS**

Water Inlet Requirement:

0.05MPa(Dynamic Pressure)~1.0MPa(Static

Pressure)

Water Efficiency: Grade1 Spout: Bubbler equipped