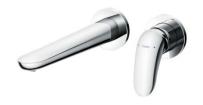

## Wall-Mounted Lavatory Faucet

TLS03307B (W/O pop-up waste) TLS03308B (W/O pop-up waste) TLS03307B TLS03308B

Reduce The Water Technology

TLS03307B Wall-Mounted Lavatory Faucet

\*TOTO(CHINA) CO.,LTD. All rights reserved.

## **FEATURES**

- Elegant appearance.
- Beautiful curves reveal elegant taste.
- Easy installation and usage.
- Unique aerial technology, smooth and moderate flow presents more comfort experience and saves water as well.