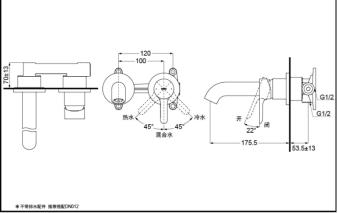

## **SPECIFICS**

Water Inlet Requirement:

0.05MPa(Dynamic Pressure)~1.0MPa(Static

Pressure)

Water Efficiency: Grade1 Spout: Bubbler equipped