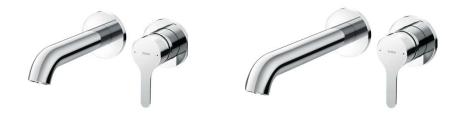

## Wall-Mounted Lavatory Faucet

TLS01309B (W/O pop-up waste)

TLS01310B (W/O pop-up waste) TLS01309B TLS01310B

Reduce The Water Technology

TLS01309B Wall-Mounted Lavatory Faucet

\*TOTO(CHINA) CO.,LTD. All rights reserved.

## **FEATURES**

- Elegant appearance.
- Beautiful curves reveal elegant taste.
- Easy installation and usage.
- Unique aerial technology, smooth and moderate flow presents more comfort experience and saves water as well.