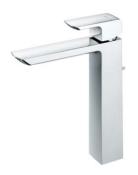

# Single-Lever Lavatory Faucet

TLG02307B (W/ pop-up waste)

TLG02308B (W/O pop-up waste)

## TLG02307B TLG02308B

Comfort Reduce The Glide Water Technology

TLG02307B Single-Lever Lavatory Faucet

\*TOTO(CHINA) CO.,LTD. All rights reserved.

TLG02308B Single-Lever Lavatory Faucet

\*TOTO(CHINA) CO.,LTD. All rights reserved. TOTO(CHINA) CO.,LTD. www.toto.com.cn

### **FEATURES**

- Elegant appearance.
- Beautiful curves reveal elegant taste.
- Easy installation and usage.
- Unique aerial technology, smooth and moderate flow presents more comfort experience and saves water as well.