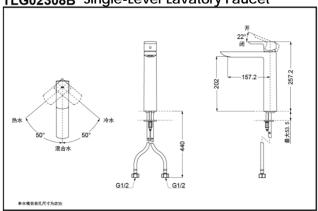

# Single-Lever Lavatory Faucet

TLG02307B (W/ pop-up waste)

TLG02308B (W/O pop-up waste)

### **SPECIFICS**

Water Inlet Requirement: 0.05MPa(Dynamic Pressure)~1.0MPa(Static

Pressure)
Water Efficiency: Grade1
Spout: Bubbler equipped