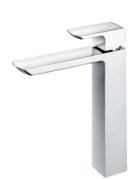

# Single-Lever Lavatory Faucet

TLG02307B (W/ pop-up waste)

TLG02308B (W/O pop-up waste)

## TLG02307B TLG02308B

Comfort Reduce The Glide Water Technology

TLG02307B Single-Lever Lavatory Faucet

\*TOTO(CHINA) CO.,LTD. All rights reserved.

TLG02308B Single-Lever Lavatory Faucet

\*TOTO(CHINA) CO.,LTD. All rights reserved. TOTO(CHINA) CO.,LTD. www.toto.com.cn

### **FEATURES**

- Elegant appearance.
- Beautiful curves reveal elegant taste.
- Easy installation and usage.
- Unique aerial technology, smooth and moderate flow presents more comfort experience and saves water as well.