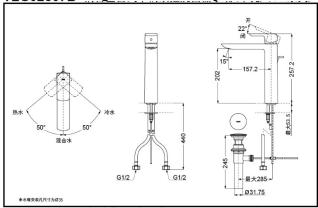

# Single-Lever Lavatory Faucet

TLG02307B (W/ pop-up waste)

TLG02308B (W/O pop-up waste)

### **SPECIFICS**

Water Inlet Requirement: 0.05MPa(Dynamic Pressure)~1.0MPa(Static

Pressure)
Water Efficiency: Grade1
Spout: Bubbler equipped