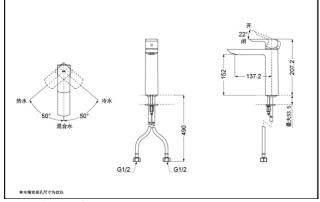

Single-Lever Lavatory Faucet

TLG02304B (W/ pop-up waste)

TLG02306B (W/O pop-up waste)

TLG02304B TLG02306B

#### TLG02306B Single-Lever Lavatory Faucet

\*TOTO(CHINA) CO.,LTD. All rights reserved. TOTO(CHINA) CO.,LTD. www.toto.com.cn