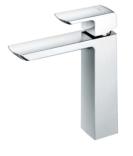

Single-Lever Lavatory Faucet

TLG02304B (W/ pop-up waste)

TLG02306B (W/O pop-up waste)

TLG02304B TLG02306B

#### TLG02306B Single-Lever Lavatory Faucet

\*TOTO(CHINA) CO.,LTD. All rights reserved. TOTO(CHINA) CO.,LTD. www.toto.com.cn