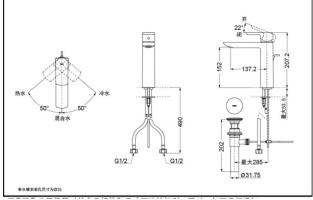

Single-Lever Lavatory Faucet

TLG02304B (W/ pop-up waste)

TLG02306B (W/O pop-up waste)

TLG02304B TLG02306B

#### TLG02304B Single-Lever Lavatory Faucet

\*TOTO(CHINA) CO., LTD. All rights reserved.