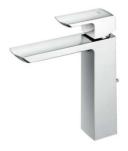

Single-Lever Lavatory Faucet

TLG02304B (W/ pop-up waste)

TLG02306B (W/O pop-up waste)

TLG02304B TLG02306B

#### TLG02304B Single-Lever Lavatory Faucet

\*TOTO(CHINA) CO., LTD. All rights reserved.