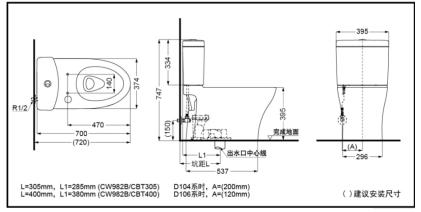

### **SPECIFICS**

Size: 700\*395\*747mm

Nominal water consumption:

3.5L

Tornado

The Water Flushing

Dual flush volume: 3.0L/4.5L Water efficiency grade:

Grade1

Drainage mode: Underneath

Drainage

Flush type: New Tornado Flush Rough-in: 305mm/400mm

Water Inlet Requirement :  $0.05MPa(Dynamic Pressure) \sim$ 

0.75MPa(Static Pressure)