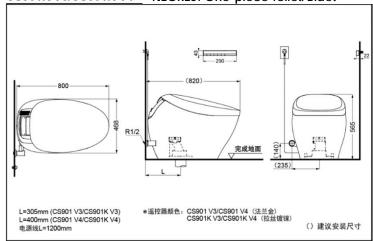

### **SPECIFICS**

Size: 468\*800\*565mm Flush volume: 3.0/3.8L Nominal water consumption: 3.3L

Water efficiency grade: Grade: Drainage mode: Underneath Rough-in: CS901 V3:305mm

CS901K V3:305mm CS901 V4:400mm CS901K V4:400mm

Water Inlet Requirement:

0.05MPa(Dynamic Pressure) $\sim$  0.75MPa(Static Pressure)

Power:835W

Max power:1445W

Power supply: 220V(50Hz)