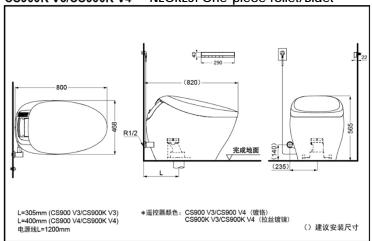

### **SPECIFICS**

Size: 468\*800\*565mm
Flush volume: 3.0/3.8L
Nominal water consumption: 3.3L

Water efficiency grade: Grade: Drainage mode: Underneath Rough-in: CS900 V3:305mm CS900K V3:305mm

CS900 V4:400mm CS900K V4:400mm

Water Inlet Requirement:

0.05MPa(Dynamic Pressure)~ 0.75MPa(Static Pressure)

Power:835W

Max power:1445W

Power supply: 220V(50Hz)