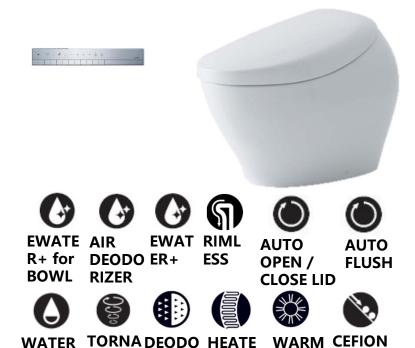

### **FEATURES**

- •Neorest series smart one piece toilet.360° no blind area with seamless design implies healing and vitality, creates elegant and encompassing feeling.
- •The lid is also coated in a special coating, which creates a cohesive feeling without making the Washlet appear like a foreign object. The toilet seat was designed with comfortable and easy to sit on Curves.
- Hybrid flush system applied for low water supply.
- Featuring TOTO original air deodorizing technology, automatically deodorize the smell around the toilet.
- Wonder-wave cleansing applied.

#### **OTHERS**

Series: NEOREST