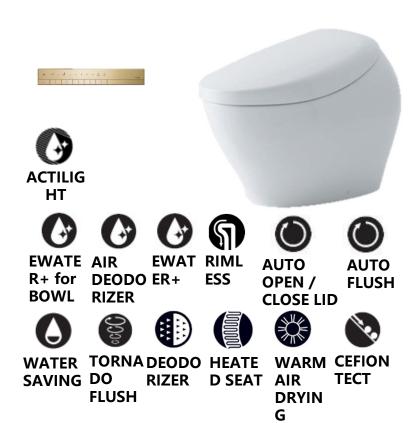

## **FEATURES**

- •Neorest series smart one piece toilet.360° no blind area with seamless design implies healing and vitality, creates elegant and encompassing feeling.
- •The lid is also coated in a special coating, which creates a cohesive feeling without making the Washlet appear like a foreign object. The toilet seat was designed with comfortable and easy to sit on Curves.
- Hybrid flush system applied for low water supply.
- Featuring TOTO original air deodorizing technology, automatically deodorize the smell around the toilet.
- Wonder-wave cleansing applied.

#### **OTHERS**

Series: NEOREST

SAVING DO

**FLUSH** 