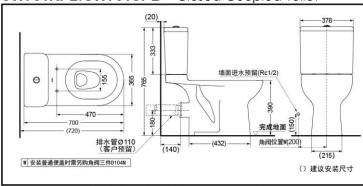

# CW781RPB/SW781SPB Closed Coupled Toilet

\* TOTO公司保留对其产品规格和尺寸更改的权利。届时,恕不另行通知。 \*TOTO(CHINA) CO.,LTD. All rights reserved.

### **SPECIFICS**

Size:

CW781B/SW781SB:

700\*376\*766mm

CW781RPB/SW781SPB:

700\*376\*765mm

Water use: 3/4.5L

Drainage:

CW781B/SW781SB:

floor drain

CW781RPB/SW781SPB:

wall drain

Flush system: flush down

Rough-in:

CW781B:305mm

CW781RPB:H=180mm

Water supply:

0.05MPa(dynamic pressure) ~ 0.75MPa(static pressure)