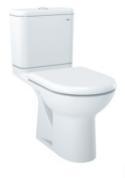

# Close Coupled Toilet

#### CW781B/SW781SB Closed Coupled Toilet

\*TOTO公司保留对其产品规格和尺寸更改的权利。届时,恕不另行通知。

## **FEATURES**

- •3/4.5 liters dual flushing system, low consumption.
- •Clean, elegant design.
- •CefionTect applied.
- Debris, mold and bacteria being prevented from sticking to ceramic surfaces leads to fewer chemicals and water in cleaning.
- •Comfortable enlongated toilet design.