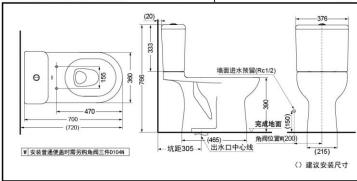

#### CW781B/SW781SB Closed Coupled Toilet

\*TOTO公司保留对其产品规格和尺寸更改的权利。届时,恕不另行通知。

### **SPECIFICS**

Size:

CW781B/SW781SB:

700\*376\*766mm

CW781RPB/SW781SPB:

700\*376\*765mm

Water use: 3/4.5L

Drainage:

CW781B/SW781SB:

floor drain

CW781RPB/SW781SPB:

wall drain

Flush system: flush down

Rough-in:

CW781B:305mm

CW781RPB:H=180mm

Water supply:

0.05MPa(dynamic pressure) ~ 0.75MPa(static pressure)