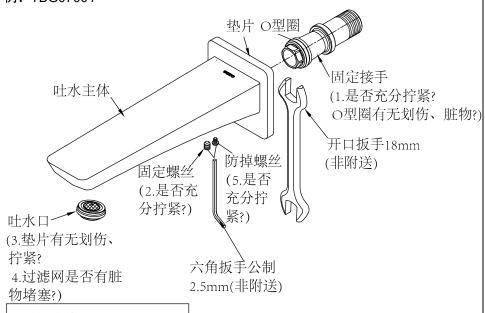

### 拆卸与检查

#### 检查项目 水流量小 4 叶水主体晃动 1, 2 1, 2, 3

安装后万一出现故障,请按以下要领拆卸。 (此图内未拆分的零部件,需要拆卸的情况下, 请联络售后服务人员进行拆卸)

例: TBG07001\*

注意: 检查项目2后, 请充分拧紧防掉螺钉;

叶水口拆卸工具:可用1元 硬币或类似工具拆卸。

(注意请不要使吐水口变形)

共通品番: TBG09001\*、 TBG10001\*, TBG11001\*.

### 拆卸与检查

| 现 象                                                                  | 检查项目                                               |
|----------------------------------------------------------------------|----------------------------------------------------|
| 水流量小                                                                 | 3                                                  |
| 吐水主体晃动                                                               | 1. 2                                               |
| 漏水                                                                   | 1, 2, 5, 6                                         |
| 安装后万一出现故障,请按以下要领<br>(此图内未拆分的零部件,需要拆卸的<br>请联络售后服务人员进行拆卸)<br>TBG08001* | 注意:检查项目2后,<br>的情况下,<br>请充分拧紧防掉螺钉;                  |
| 吐水主体 固定螺丝 (2.是否充分拧紧?)                                                | 紧?)                                                |
| 1 初始奉知                                                               | 一字螺丝刀<br>一字螺丝刀<br>(非附送)                            |
| (5.O型圈有无<br>型伤、脏物?) 即后                                               | 以口拆卸:如图1,螺钉拆<br>后,可用一字螺丝刀或类                        |
| (注意<br>十字螺丝刀<br>(非附送) (注意<br>※折                                      | 二具轻轻将吐水口翘起。<br>意请不要使吐水口变形)<br>京卸时,请确认过滤网是<br>遗漏本体内 |
| 「※不同示例产品的拆卸与原理基準                                                     | 本相同。」                 图1                           |