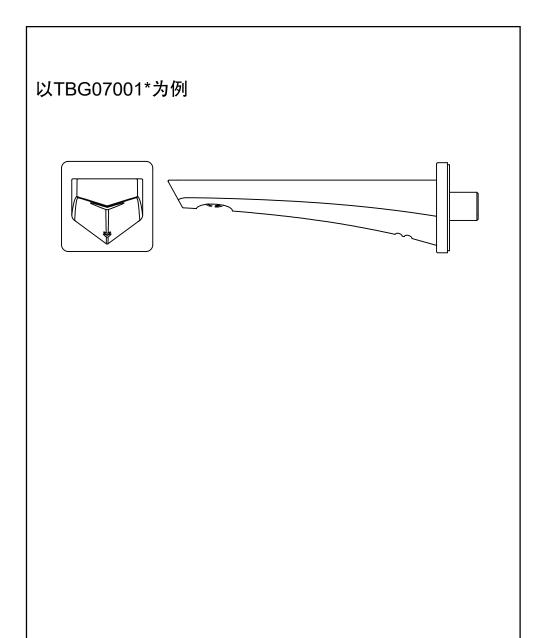

damaged due to frost damage, which may cause water leakage.
- 2. Damaged parts caused by frost damage are repaired for a fee even during the warranty period.
- 3. After the construction is completed or when it is not used for a long time, prepareto prevent sudden drop of temperature and prevent the product from frost damage.
- 4. Because of the risk of frost damage, please ensure that the ambient temperature of the product is always above 0°C.

#### Maintenance

In order to maintain the decent appearance of the product for a long time, please maintain it according to the following methods.

- Wipe with a soft cloth often, or wipe with a soft cloth with water occasionally.
- When there is dirt and it is obvious, please wash it with water thoroughly after wiping it with neutral detergent.



### 拆卸与检查

#### 检查项目 水流量小 4 叶水主体晃动 1, 2 1, 2, 3

安装后万一出现故障,请按以下要领拆卸。 (此图内未拆分的零部件,需要拆卸的情况下, 请联络售后服务人员进行拆卸)

例: TBG07001\*

注意: 检查项目2后, 请充分拧紧防掉螺钉;



叶水口拆卸工具:可用1元 硬币或类似工具拆卸。

(注意请不要使吐水口变形)

共通品番: TBG09001\*、 TBG10001\*, TBG11001\*.

「※不同示例产品的拆卸与原理基本相同。」

### Conditions and Attentions for Use

#### **Use Conditions**

1. Pressure for cold water \* hot water supplying

Minimum pressure ....... 0.05MPa (flow pressure) Detection pressure ....... 0.4MPa (static pressure)

- 2. The water supply temperature is between 4°C and 90°C. It is recommended to use hot water temperature of 60 °C. Do not use steam when supplying hot water.
- 3. Ambient temperature of the use above 0°C. If it is lower than 0°C, the spout will have some issues such as deformations, cracking, etc...
- 4. When it is not used f