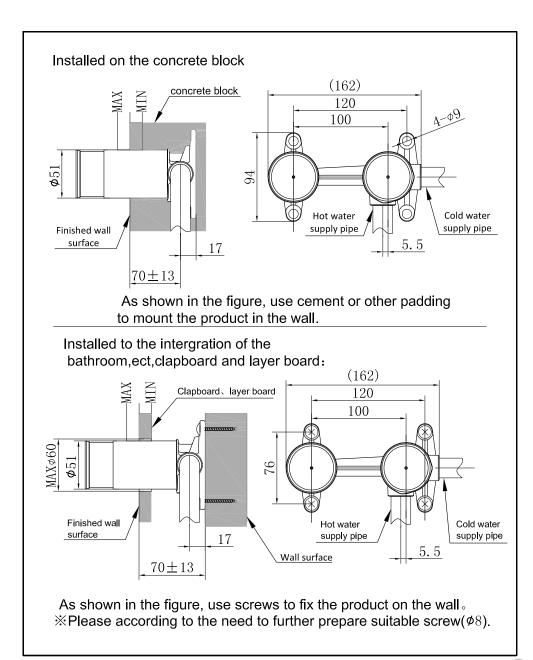

#### Attention )

- When mounting the wall embedded body, do not remove the resin sheath or the inner sheath.
- Pay attention to the embedding depth of the wall embedded body to ensure that the finished wall surface is between the marks MIN and MAX on the protective sheath.
- Connect the inlet pipe to the wall embedded body. Make sure that each connection does not leak and then apply cement padding.

#### 注意

- ●安装埋墙本体时,请不要将树脂套、内套取下。
- ●安装时,请注意埋墙本体的埋入深度,请保证完成墙面在保护套上MIN-MAX标志之间。
- ●进水管与埋墙本体连接并确认各连接处不 漏水再加水泥填料。

防水布

3. 将防水布穿过树脂套,使用浴室用粘贴剂将其粘在水泥墙面上。

4. 粘贴剂完全干燥之后,再将瓷 砖安装完毕(瓷砖开孔尺寸见 下图)。在树脂套与瓷砖的缝 隙中均匀涂上防水胶,且胶面 不能凸出墙面。

3. Get the waterproof cloth through the resin sheath and use the adhesive for bathroom to paste it onto the cement wall surface.

4. After the adhesive is completely dried, fix the tile.(Ceramic tile opening size below). In the case of the Resin sheath and the wall of the gap evenly coated with waterproof adhesive, and adhesive surface can not be convex the wall.