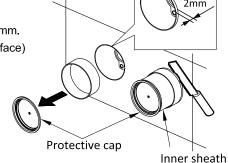

### II. Installations of spout part and handle part

Cut off the resin protective sheath with a knife saw and ensure that the interval between the raised edge of the resin sheath and the wall surface is within 2mm.

(The edge shall not sink in the wall surface)

#### -{Attention}-

 Do not hurt the inner sheath when cutting to avoid damaging the internal valve element sheath.

Within