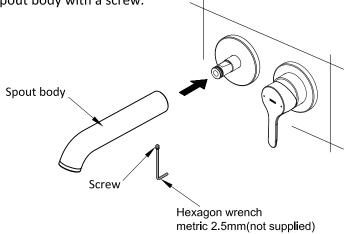

## 明细单

- 4. Installation of spout part
  - a. Insert the fixing joint into the wall embedded body and use 2 screws to fix it onto the wall.

b. Get the decoration cap through the fixing joint.

Connect the spout body to the fixing joint to attach it closely to the decoration cap. Align the position of the decoration cap and the spout body and then fix the spout body with a screw.