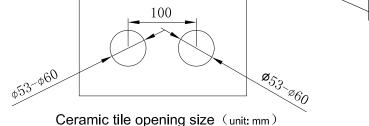

3. Get the waterproof cloth through the resin sheath and use the adhesive for bathroom to paste it onto the cement wall surface.

4. After the adhesive is completely dried, fix the tile.(Ceramic tile opening size below). In the case of the Resin sheath and the wall of the gap evenly coated with waterproof adhesive, and adhesive surface can not be convex the wall.

#### 注意

- ●安装埋墙本体时,请不要将树脂套、内套取下。
- ●安装时,请注意埋墙本体的埋入深度,请保证完成墙面在保护套上MIN-MAX标志之间。
- ●进水管与埋墙本体连接并确认各连接处不 漏水再加水泥填料。

防水布

3. 将防水布穿过树脂套,使用浴室用粘贴剂将其粘在水泥墙面上。

4. 粘贴剂完全干燥之后,再将瓷 砖安装完毕(瓷砖开孔尺寸见 下图)。在树脂套与瓷砖的缝 隙中均匀涂上防水胶,且胶面 不能凸出墙面。