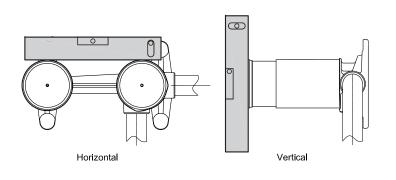

#### I. Installation of faucet body

- 1. Connect the faucet body to a matching pipe. Groove the wall in accordance with the illustrated dimension. Otherwise, it might cause a problem when mounting the faucet.
- \*Essential: Calibrate the wall embedded body with a gradienter to keep its horizontal direction and vertical direction at optimum.

#### 一、水嘴主体的安装

- 1. 事先把水嘴主体和相应的管子连接好,然后参照图示尺寸在墙面开槽, 否则水嘴安装时可能会出现问题。
- ※必要:安装时使用水平仪对埋墙本体进行校正,使水平、垂直在最 佳状态。