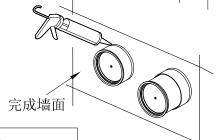

3. Get the waterproof cloth through the resin sheath and use the adhesive for bathroom to paste it onto the cement wall surface.

4. After the adhesive is completely dried, fix the tile.(Ceramic tile opening size below). In the case of the Resin sheath and the wall of the gap evenly coated with waterproof adhesive, and adhesive surface can not be convex the wall.

#### 注意

- ●安装埋墙本体时,请不要将树脂套、内套取下。
- ●安装时,请注意埋墙本体的埋入深度,请保证完成墙面在保护套上MIN-MAX标志之间。
- ●进水管与埋墙本体连接并确认各连接处不 漏水再加水泥填料。

防水布

3. 将防水布穿过树脂套,使用浴室用粘贴剂将其粘在水泥墙面上。

4. 粘贴剂完全干燥之后,再将瓷 砖安装完毕(瓷砖开孔尺寸见 下图)。在树脂套与瓷砖的缝 隙中均匀涂上防水胶,且胶面 不能凸出墙面。