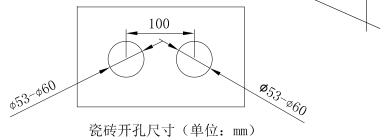

3. Get the waterproof cloth through the resin sheath and use the adhesive for bathroom to paste it onto the cement wall surface.

4. After the adhesive is completely dried, fix the tile.(Ceramic tile opening size below). In the case of the Resin sheath and the wall of the gap evenly coated with waterproof adhesive, and adhesive surface can not be convex the wall.

#### 注意

- ●安装埋墙本体时,请不要将树脂套、内套取下。
- ●安装时,请注意埋墙本体的埋入深度,请保证完成墙面在保护套上MIN-MAX标志之间。
- ●进水管与埋墙本体连接并确认各连接处不 漏水再加水泥填料。

防水布

3. 将防水布穿过树脂套,使用浴室用粘贴剂将其粘在水泥墙面上。

4. 粘贴剂完全干燥之后,再将瓷 砖安装完毕(瓷砖开孔尺寸见 下图)。在树脂套与瓷砖的缝 隙中均匀涂上防水胶,且胶面 不能凸出墙面。