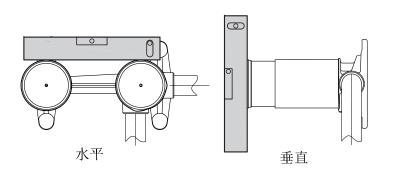

#### I. Installation of faucet body

- 1. Connect the faucet body to a matching pipe. Groove the wall in accordance with the illustrated dimension. Otherwise, it might cause a problem when mounting the faucet.
- \*Essential: Calibrate the wall embedded body with a gradienter to keep its horizontal direction and vertical direction at optimum.

#### 一、水嘴主体的安装

- 1. 事先把水嘴主体和相应的管子连接好,然后参照图示尺寸在墙面开槽, 否则水嘴安装时可能会出现问题。
- ※必要:安装时使用水平仪对埋墙本体进行校正,使水平、垂直在最 佳状态。