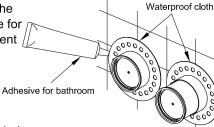

3. Get the waterproof cloth through the resin sheath and use the adhesive for bathroom to paste it onto the cement wall surface.

4. After the adhesive is completely dried, fix the tile.(Ceramic tile opening size below). In the case of the Resin sheath and the wall of the gap evenly coated with waterproof adhesive, and adhesive surface can not be convex the wall.

#### 注意

- ●安装埋墙本体时,请不要将树脂套、内套取下。
- ●安装时,请注意埋墙本体的埋入深度,请保证完成墙面在保护套上MIN-MAX标志之间。
- ●进水管与埋墙本体连接并确认各连接处不 漏水再加水泥填料。

防水布

3. 将防水布穿过树脂套,使用浴室用粘贴剂将其粘在水泥墙面上。

4. 粘贴剂完全干燥之后,再将瓷 砖安装完毕(瓷砖开孔尺寸见 下图)。在树脂套与瓷砖的缝 隙中均匀涂上防水胶,且胶面 不能凸出墙面。