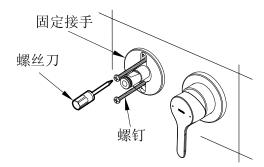

#### 4. 吐水口部的安装:

a. 将固定接手插入埋墙本体扣到墙面上 , 并用2个螺 钉将其紧固。

b. 将装饰盖穿过固定接手, 吐水本体部与固定接手连接, 使其与装饰盖完全贴紧, 调整好装饰盖与吐水本体位置后, 将吐水本体用螺钉紧固。