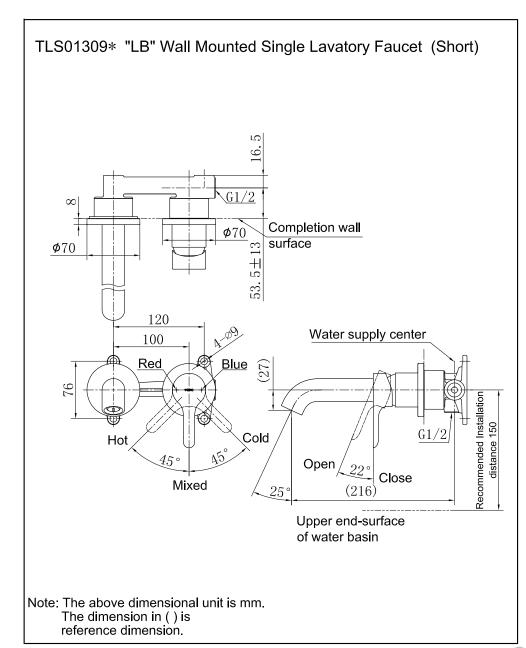

## 安装完成图

TLS01309\* 铜合金壁式单柄双控暗装洗面器水嘴 \G1/2 完成墙面 **Ø**70 **Ø**70 120 供水管中心 100 蓝色 推荐安装距离150 混合水 (216)洗面盆上端面 注: 上记尺寸单位为mm;

()内尺寸为参考尺寸。