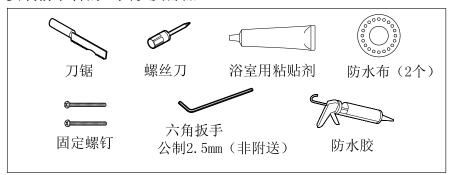

s and parts to be prepared before installation



#### Confirmation before installation

- ■Before installing the faucets it is imperative to clean and wash away the dust, sand grit, etc. in the water supply pipe.
- ■Read the installation manual carefully and follow the installation instruction.

#### I. Installation of faucet body

- 1. Connect the faucet body to a matching pipe. Groove the wall in accordance with the illustrated dimension. Otherwise, it might cause a problem when mounting the faucet.
- \*Essential: Calibrate the wall embedded body with a gradienter to keep its horizontal direction and vertical direction at optimum.



## 安装完成图

TLS01309\* 铜合金壁式单柄双控暗装洗面器水嘴 \G1/2 完成墙面 **Ø**70 **Ø**70 120 供水管中心 100 蓝色 推荐安装距离150 混合水 (216)洗面盆上端面 注: 上记尺寸单位为mm;

()内尺寸为参考尺寸。

#### 安装前准备的工具以及部品



#### 安装前确认

- ■水嘴安装前必须先将供水管内的尘埃、砂砾等到完全冲洗干净、冲出。
- ■仔细阅读施工说明书并按照说明书的安装要领来进行安装。

#### 一、水嘴主体的安装

- 1. 事先把水嘴主体和相应的管子连接好,然后参照图示尺寸在墙面开槽, 否则水嘴安装时可能会出现问题。
- ※必要:安装时使用水平仪对埋墙本体进行校正,使水平、垂直在最 佳状态。



## Installation completion figure



### Attentions in construction and Maintenance

### Attentions

- 1. Do not impact the product. Otherwise, failure, water leakage may occur.
- 2. If the water outlet pressure is too high, please adjust the water valve to the water flow you need to avoid the water sprinkled out the basin.
- 3. With the product design being updated constantly, the physical object may not coincide with the figure. However, the basic principle for installation, use is the same.

### Maintenance

To maintain the good appearance of the product for a long time, the user is requested to cond