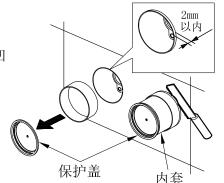

### II. Installations of spout part and handle part

Cut off the resin protective sheath with a knife saw and ensure that the interval between the raised edge of the resin sheath and the wall surface is within 2mm.

(The edge shall not sink in the wall surface)

#### -{Attention}-

 Do not hurt the inner sheath when cutting to avoid damaging the internal valve element sheath.

Within

#### 2. Installation of handle part:

- a. Pull out the inner sheath (Note: The inner sheath does not work anymore after mounting is finished).
- b. Cap the valve element sheath with the decorationcap near the wall surface.
   (Note: Apply a small amount of soap water on the O-ring inside the decoration cap for lubrication in order to facilitate mounting)
- c. Mount the handle onto the valve element and use the screw to fix it and mount the indication cap at the position of the screw hole.

#### 二、吐水口部及把手部的安装

1. 使用刀锯将树脂保护套切除, 需要保证树脂套凸起边缘与墙 面在2mm以内。(边缘也不能凹 陷于墙面以内)

#### 注意

●在切割时注意不要割伤 内套,以免划伤内部阀 芯套。

#### 2. 把手部的安装:

- a. 抽出内套(注:安装完了后内套将不再起作用)。
- b. 将装饰盖套在阀芯套上,贴近墙面即可。(注: 为方便安装可将装饰盖内的0型圈涂少量的肥皂水进行润滑)
- c. 把手安装到阀芯上,并用螺钉将其固表示盖安装在螺钉孔位置。