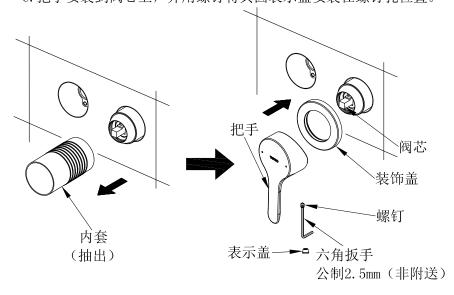

#### 2. 把手部的安装:

- a. 抽出内套(注:安装完了后内套将不再起作用)。
- b. 将装饰盖套在阀芯套上,贴近墙面即可。(注: 为方便安装可将装饰盖内的0型圈涂少量的肥皂水进行润滑)
- c. 把手安装到阀芯上,并用螺钉将其固表示盖安装在螺钉孔位置。

#### 2. Installation of handle part:

- a. Pull out the inner sheath (Note: The inner sheath does not work anymore after mounting is finished).
- b. Cap the valve element sheath with the decorationcap near the wall surface.
   (Note: Apply a small amount of soap water on the O-ring inside the decoration cap for lubrication in order to facilitate mounting)
- c. Mount the handle onto the valve element and use the screw to fix it and mount the indication cap at the position of the screw hole.