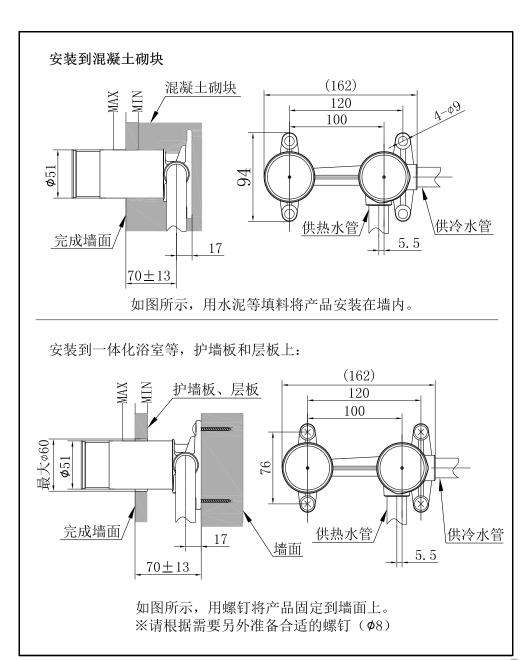

#### Attention )

- When mounting the wall embedded body, do not remove the resin sheath or the inner sheath.
- Pay attention to the embedding depth of the wall embedded body to ensure that the finished wall surface is between the marks MIN and MAX on the protective sheath.
- Connect the inlet pipe to the wall embedded body. Make sure that each connection does not leak and then apply cement padding.

#### 注意

- ●安装埋墙本体时,请不要将树脂套、内套取下。
- ●安装时,请注意埋墙本体的埋入深度,请保证完成墙面在保护套上MIN-MAX标志之间。
- ●进水管与埋墙本体连接并确认各连接处不 漏水再加水泥填料。

防水布

3. 将防水布穿过树脂套,使用浴室用粘贴剂将其粘在水泥墙面上。

4. 粘贴剂完全干燥之后,再将瓷 砖安装完毕(瓷砖开孔尺寸见 下图)。在树脂套与瓷砖的缝 隙中均匀涂上防水胶,且胶面 不能凸出墙面。