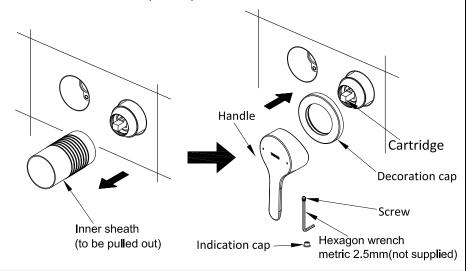

#### 2. Installation of handle part:

- a. Pull out the inner sheath (Note: The inner sheath does not work anymore after mounting is finished).
- b. Cap the valve element sheath with the decorationcap near the wall surface.
   (Note: Apply a small amount of soap water on the O-ring inside the decoration cap for lubrication in order to facilitate mounting)
- c. Mount the handle onto the valve element and use the screw to fix it and mount the indication cap at the position of the screw hole.

#### 2. 把手部的安装:

- a. 抽出内套(注:安装完了后内套将不再起作用)。
- b. 将装饰盖套在阀芯套上,贴近墙面即可。(注: 为方便安装可将装饰盖内的0型圈涂少量的肥皂水进行润滑)
- c. 把手安装到阀芯上,并用螺钉将其固表示盖安装在螺钉孔位置。