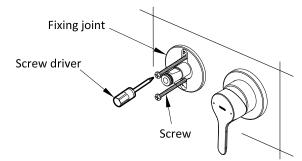

#### 4. 吐水口部的安装:

a. 将固定接手插入埋墙本体扣到墙面上 , 并用2个螺 钉将其紧固。

b. 将装饰盖穿过固定接手, 吐水本体部与固定接手连接, 使其与装饰盖完全贴紧, 调整好装饰盖与吐水本体位置后, 将吐水本体用螺钉紧固。