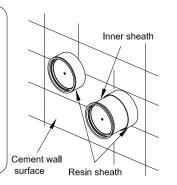

### II. Installations of spout part and handle part

Cut off the resin protective sheath with a knife saw and ensure that the interval between the raised edge of the resin sheath and the wall surface is within 2mm.

(The edge shall not sink in the wall surface)

#### -{Attention}-

 Do not hurt the inner sheath when cutting to avoid damaging the internal valve element sheath.

Within

#### 二、吐水口部及把手部的安装

1. 使用刀锯将树脂保护套切除, 需要保证树脂套凸起边缘与墙 面在2mm以内。(边缘也不能凹 陷于墙面以内)

#### 注意

●在切割时注意不要割伤 内套,以免划伤内部阀 芯套。