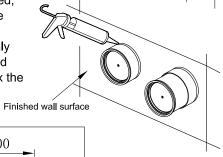

#### Attention )

- When mounting the wall embedded body, do not remove the resin sheath or the inner sheath.
- Pay attention to the embedding depth of the wall embedded body to ensure that the finished wall surface is between the marks MIN and MAX on the protective sheath.
- Connect the inlet pipe to the wall embedded body. Make sure that each connection does not leak and then apply cement padding.

#### 注意

- ●安装埋墙本体时,请不要将树脂套、内套取下。
- ●安装时,请注意埋墙本体的埋入深度,请保证完成墙面在保护套上MIN-MAX标志之间。
- ●进水管与埋墙本体连接并确认各连接处不 漏水再加水泥填料。

防水布

3. 将防水布穿过树脂套,使用浴室用粘贴剂将其粘在水泥墙面上。

4. 粘贴剂完全干燥之后,再将瓷 砖安装完毕(瓷砖开孔尺寸见 下图)。在树脂套与瓷砖的缝 隙中均匀涂上防水胶,且胶面 不能凸出墙面。