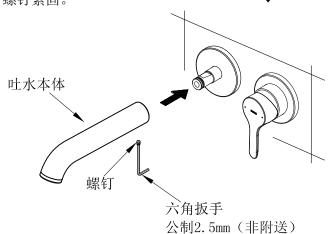

#### 4. 吐水口部的安装:

a. 将固定接手插入埋墙本体扣到墙面上 , 并用2个螺 钉将其紧固。

b. 将装饰盖穿过固定接手, 吐水本体部与固定接手连接, 使其与装饰盖完全贴紧, 调整好装饰盖与吐水本体位置后, 将吐水本体用螺钉紧固。