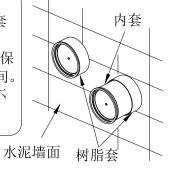

3. Get the waterproof cloth through the resin sheath and use the adhesive for bathroom to paste it onto the cement wall surface.

4. After the adhesive is completely dried, fix the tile.(Ceramic tile opening size below). In the case of the Resin sheath and the wall of the gap evenly coated with waterproof adhesive, and adhesive surface can not be convex the wall.

#### 注意

- ●安装埋墙本体时,请不要将树脂套、内套取下。
- ●安装时,请注意埋墙本体的埋入深度,请保证完成墙面在保护套上MIN-MAX标志之间。
- ●进水管与埋墙本体连接并确认各连接处不 漏水再加水泥填料。

防水布

3. 将防水布穿过树脂套,使用浴室用粘贴剂将其粘在水泥墙面上。

4. 粘贴剂完全干燥之后,再将瓷 砖安装完毕(瓷砖开孔尺寸见 下图)。在树脂套与瓷砖的缝 隙中均匀涂上防水胶,且胶面 不能凸出墙面。