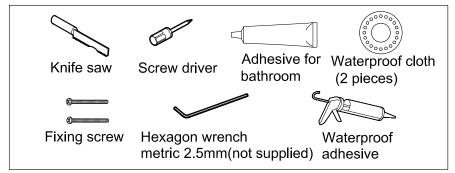

测压力 ······1.6MPa (静压)

- 2. 供水温度在 $4^{\circ}$ ~ $90^{\circ}$ 、建议使用热水温度 $60^{\circ}$ 、供热水请勿使用蒸汽。
- 3. 使用环境温度0℃以上。如果低于0℃,水嘴会出现变形、冻裂等现象。
- 4. 长时间不使用时,可能导致水嘴内部及外部锈蚀不能使用等现象。
- 5. 如果您需要废弃本产品,请勿将其作为一般生活垃圾处理,请依照法规经由独立的回收体系进行合适的处理、恢复和回收。
- 6. 本说明书中的产品具有清洗功能。

### 施工上的注意

<u>/ | 警告</u> 表示如果无视此标志而误操作时,有可能造成人员重伤或死亡。

⚠ 注意 表示如果无视此标志而误操作时,有可能造成人身伤害或财产损失。

### ⚠ 警告

- 1. 水嘴的供热水一侧处于高温状态,请勿使皮肤直接接触五金配件表面, 否则可能会烫伤。
- 2. 请勿配反冷\*热水配管, 否则可能会烫伤。
- 3. 供热水请勿使用蒸汽, 否则可能会烫伤。

## 施工上的注意与保养

### <u>/</u>注意

- 1. 由于陶瓷阀芯是较精密的部件,请勿擅自分解,否则可能会造成漏水等不良。
- 2. 请勿撞击本产品, 否则可能会造成故障、漏水。
- 3. 随着产品式样的不断更新,实物存在与图示不符的情况,但基本安装、使用原理相同。

### 保养

为长期保持产品的美观,请用户按以下方法维护保养。

- 1. 经常用软布擦拭,间或用软布蘸水擦拭。
- 2. 当有污垢且比较明显时,请用中性洗涤剂擦拭后充分进行水洗。

### Faucets installation



### Faucets installation

#### Tools and parts to be prepared before installation



#### Confirmation before installation

- ■Before installing the faucets it is imperative to clean and wash away the dust, sand grit, etc. in the water supply pipe.
- ■Read the installation manual carefully and follow the installation instruction.

#### I. Installation of faucet body

- 1. Connect the faucet body to a matching pipe. Groove the wall in accordance with the illustrated dimension. Otherwise, it might cause a problem when mounting the faucet.
- \*Essential: Calibrate the wall embedded body with a gradienter to keep its horizontal direction and vertical direction at optimum.



## 安装完成图

TLS01309\* 铜合金壁式单柄双控暗装洗面器水嘴 \G1/2 完成墙面 **Ø**70 **Ø**70 120 供水管中心 100 蓝色 推荐安装距离150 混合水 (216)洗面盆上端面 注: 上记尺寸单位为mm;

()内尺寸为参考尺寸。

#### 安装前准备的工具以及部品



#### 安装前确认

- ■水嘴安装前必须先将供水管内的尘埃、砂砾等到完全冲洗干净、冲出。