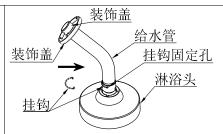

②Hang one end of the hook preventing drop in the fixing hole of the shower head and the other end in the fixing hole on the other end for fixing.

Attention: It is imperative to hang both ends of the hook in the fixing hole.

Otherwise, it may drop and get lost.

#### 4. 淋浴头的安装

淋浴头拆卸后,客户可按照下述步骤对淋浴头进行组装。

①将过滤网、垫片依次装 入淋浴头与给水管用扳手 旋紧连接。

②将防脱落挂钩一端挂入淋浴头 固定孔内,另一端挂入另一侧固 定孔内固定。

注意:挂钩两端必须都挂入固定孔内,否则有脱落丢失隐患。