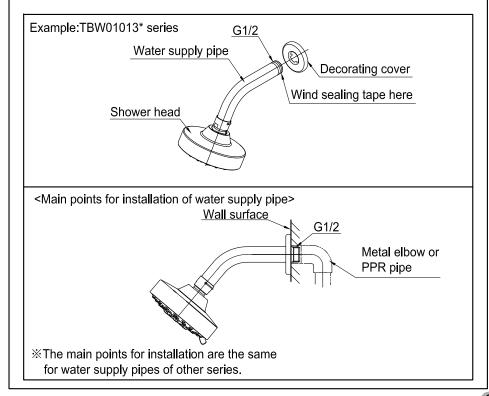

#### **Shower Head Installation**

- 1.Cleaning to the internal part of water supply pipe

  Before installation, be sure to wash away such foreign matters as dust, sand grit, etc. from the
- 2.Installation of water supply pipe

water supply pipe.

- ①Install the decorating cover onto the water supply pipe.
- ②Wind Teflon tape or other sealing tapes on the screw thread part of the water supply pipe. Attention: a.To ensure that the decorating cover can cover the installation hole completely after installation, please control the installation hole dimension (it is suggested that the installation hole dimension is less than 47). Otherwise, the components buried in wall may not be covered after installation.
  - b.After installation, please adjust the decorating cover to such a location as leaning against the wall.
  - c.Please adjust the shower head to the best direction (as horizontal as possible).

### 淋浴头的安装

- 1. 供水管内的清扫 安装之前,一定要冲净供水管内的灰尘、砂砾等异物。
- 2. 给水管的安装
- ①将装饰盖装到给水管上。
- ②用生料带或其他密封带缠绕给水管的螺纹部分。
  - 注意: a. 为确保安装后装饰盖能完全盖住安装孔, 请把握好安装孔的 开孔尺寸(建议开孔尺寸 **¢**47以下), 否则会出现安装后埋墙 部件不能被遮盖的现象。
    - b. 安装完毕后,请调节装饰盖到靠墙位置。
    - c. 调整淋浴头至最佳方向(尽量调整水平)。