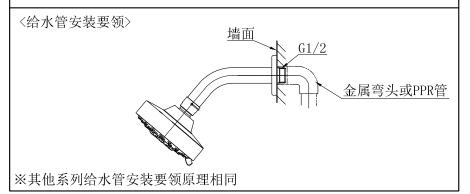

#### **Shower Head Installation**

- 1.Cleaning to the internal part of water supply pipe

  Before installation, be sure to wash away such foreign matters as dust, sand grit, etc. from the
- 2.Installation of water supply pipe

water supply pipe.

- ①Install the decorating cover onto the water supply pipe.
- ②Wind Teflon tape or other sealing tapes on the screw thread part of the water supply pipe. Attention: a.To ensure that the decorating cover can cover the installation hole completely after installation, please control the installation hole dimension (it is suggested that the installation hole dimension is less than 47). Otherwise, the components buried in wall may not be covered after installation.
  - b.After installation, please adjust the decorating cover to such a location as leaning against the wall.
  - c.Please adjust the shower head to the best direction (as horizontal as possible).

### 淋浴头的安装

- 1. 供水管内的清扫 安装之前,一定要冲净供水管内的灰尘、砂砾等异物。
- 2. 给水管的安装
- ①将装饰盖装到给水管上。
- ②用生料带或其他密封带缠绕给水管的螺纹部分。
  - 注意: a. 为确保安装后装饰盖能完全盖住安装孔, 请把握好安装孔的 开孔尺寸(建议开孔尺寸 **¢**47以下), 否则会出现安装后埋墙 部件不能被遮盖的现象。
    - b. 安装完毕后,请调节装饰盖到靠墙位置。
    - c. 调整淋浴头至最佳方向(尽量调整水平)。