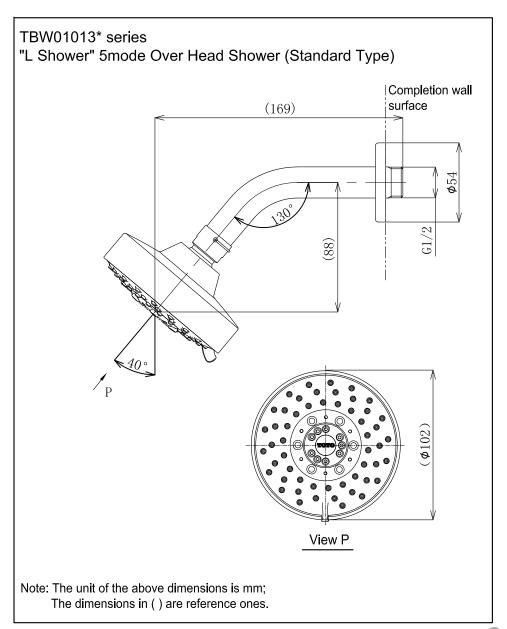

### 明细单

固定式淋浴头------1套装饰盖-----1个给水管------1个 给水管-----1个 施工说明书-----1本

使用此明细单的产品包括:

TBW01012\* 固定式淋浴头(单功能)TBW01013\* 固定式淋浴头(五功能)

TBW03001\* 固定式淋浴头(五功能)

The products using this detailed list include:

TBW01012\* "L Shower" 1mode Over Head Shower (Standard Type) TBW01013\* "L Shower" 5mode Over Head Shower (Standard Type) TBW03001\* "L Shower" 5mode Over Head Shower (Classic Type)