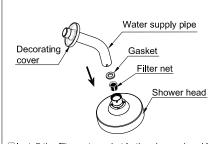

#### **Shower Head Installation**

- 1.Cleaning to the internal part of water supply pipe

  Before installation, be sure to wash away such foreign matters as dust, sand grit, etc. from the
- 2.Installation of water supply pipe

water supply pipe.

- ①Install the decorating cover onto the water supply pipe.
- ②Wind Teflon tape or other sealing tapes on the screw thread part of the water supply pipe. Attention: a.To ensure that the decorating cover can cover the installation hole completely after installation, please control the installation hole dimension (it is suggested that the installation hole dimension is less than 47). Otherwise, the components buried in wall may not be covered after installation.
  - b.After installation, please adjust the decorating cover to such a location as leaning against the wall.
  - c.Please adjust the shower head to the best direction (as horizontal as possible).

### 淋浴头的安装

- 1. 供水管内的清扫 安装之前,一定要冲净供水管内的灰尘、砂砾等异物。
- 2. 给水管的安装
- ①将装饰盖装到给水管上。
- ②用生料带或其他密封带缠绕给水管的螺纹部分。
  - 注意: a. 为确保安装后装饰盖能完全盖住安装孔, 请把握好安装孔的 开孔尺寸(建议开孔尺寸 **¢**47以下), 否则会出现安装后埋墙 部件不能被遮盖的现象。
    - b. 安装完毕后,请调节装饰盖到靠墙位置。
    - c. 调整淋浴头至最佳方向(尽量调整水平)。