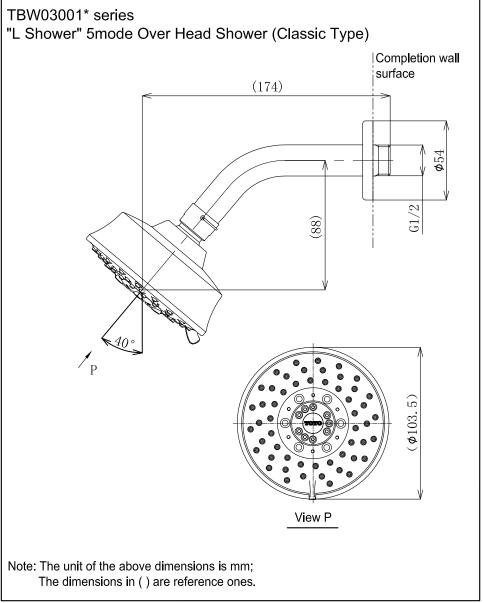

### 明细单

固定式淋浴头------1套装饰盖-----1个给水管------1个 给水管-----1个 施工说明书-----1本

使用此明细单的产品包括:

TBW01012\* 固定式淋浴头(单功能)TBW01013\* 固定式淋浴头(五功能)

TBW03001\* 固定式淋浴头(五功能)

The products using this detailed list include:

TBW01012\* "L Shower" 1mode Over Head Shower (Standard Type) TBW01013\* "L Shower" 5mode Over Head Shower (Standard Type) TBW03001\* "L Shower" 5mode Over Head Shower (Classic Type)