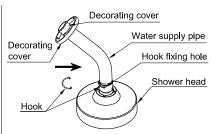

#### 3. Shower head removal

The customer may follow the following steps to remove the shower head.

①As shown in the above figure, use a straight screwdriver to align with the gap between the hook and shower head. Just prize lightly for removal. Attention: Please support the hook with hand in removing to avoid the hook falling off and losing and pay attention to safety to avoid the screwdriver injuring hand.

②Open by screwing the shower head and water supply pipe screw threads. Take out the gasket, filter net in proper order. If too much dirt is left on the filter net, clean the filter net.

#### Shower head installation.

After removal, the customer may follow the following steps to install it.

①Install the filter net, gasket in the shower head in proper order and use a wrench to tighten with the water supply pipe.

②Hang one end of the hook preventing drop in the fixing hole of the shower head and the other end in the fixing hole on the other end for fixing.

Attention: It is imperative to hang both ends of the hook in the fixing hole.

Otherwise, it may drop and get lost.