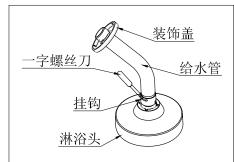

#### 3. Shower head removal

The customer may follow the following steps to remove the shower head.

①As shown in the above figure, use a straight screwdriver to align with the gap between the hook and shower head. Just prize lightly for removal. Attention: Please support the hook with hand in removing to avoid the hook falling off and losing and pay attention to safety to avoid the screwdriver injuring hand.

#### 3. 淋浴头的拆卸

当客户需要对淋浴头进行拆卸时,可按照下述步骤进行拆卸。

①如上图所示,用一字螺丝刀对准 挂钩与淋浴头间的间隙,轻轻撬动 即可拆卸。

注意:拆卸时请用手扶住挂钩,避 行清洗。 免挂钩脱落丢失,并注意安全,避 免螺纹刮手。

②用扳手将淋浴头与给水管螺纹旋 开,依次取出垫片、过滤网。如过 滤网残留脏污较多,可对过滤网进 行清洗。