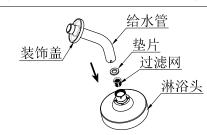

②Open by screwing the shower head and water supply pipe screw threads. Take out the gasket, filter net in proper order. If too much dirt is left on the filter net, clean the filter net.

#### Shower head installation.

After removal, the customer may follow the following steps to install it.

①Install the filter net, gasket in the shower head in proper order and use a wrench to tighten with the water supply pipe.

#### 3. 淋浴头的拆卸

当客户需要对淋浴头进行拆卸时,可按照下述步骤进行拆卸。

①如上图所示,用一字螺丝刀对准 挂钩与淋浴头间的间隙,轻轻撬动 即可拆卸。

注意:拆卸时请用手扶住挂钩,避 行清洗。 免挂钩脱落丢失,并注意安全,避 免螺纹刮手。

②用扳手将淋浴头与给水管螺纹旋 开,依次取出垫片、过滤网。如过 滤网残留脏污较多,可对过滤网进 行清洗。

#### 4. 淋浴头的安装

淋浴头拆卸后,客户可按照下述步骤对淋浴头进行组装。

①将过滤网、垫片依次装 入淋浴头与给水管用扳手 旋紧连接。

②将防脱落挂钩一端挂入淋浴头 固定孔内,另一端挂入另一侧固 定孔内固定。

注意:挂钩两端必须都挂入固定孔内,否则有脱落丢失隐患。