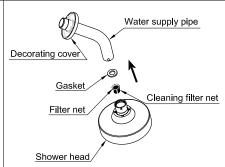

#### Shower head installation.

After removal, the customer may follow the following steps to install it.

①Install the filter net, gasket in the shower head in proper order and use a wrench to tighten with the water supply pipe.

②Hang one end of the hook preventing drop in the fixing hole of the shower head and the other end in the fixing hole on the other end for fixing.

Attention: It is imperative to hang both ends of the hook in the fixing hole.

Otherwise, it may drop and get lost.

#### 4. 淋浴头的安装

淋浴头拆卸后,客户可按照下述步骤对淋浴头进行组装。

①将过滤网、垫片依次装 入淋浴头与给水管用扳手 旋紧连接。

②将防脱落挂钩一端挂入淋浴头 固定孔内,另一端挂入另一侧固 定孔内固定。

注意:挂钩两端必须都挂入固定孔内,否则有脱落丢失隐患。