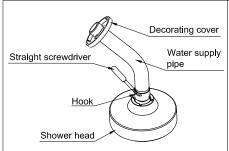

#### 3. Shower head removal

The customer may follow the following steps to remove the shower head.

①As shown in the above figure, use a straight screwdriver to align with the gap between the hook and shower head. Just prize lightly for removal. Attention: Please support the hook with hand in removing to avoid the hook falling off and losing and pay attention to safety to avoid the screwdriver injuring hand.

②Open by screwing the shower head and water supply pipe screw threads. Take out the gasket, filter net in proper order. If too much dirt is left on the filter net, clean the filter net.

#### 3. 淋浴头的拆卸

当客户需要对淋浴头进行拆卸时,可按照下述步骤进行拆卸。

①如上图所示,用一字螺丝刀对准 挂钩与淋浴头间的间隙,轻轻撬动 即可拆卸。

注意:拆卸时请用手扶住挂钩,避 行清洗。 免挂钩脱落丢失,并注意安全,避 免螺纹刮手。

②用扳手将淋浴头与给水管螺纹旋 开,依次取出垫片、过滤网。如过 滤网残留脏污较多,可对过滤网进 行清洗。