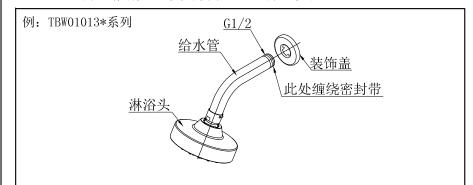

#### **Shower Head Installation**

- 1.Cleaning to the internal part of water supply pipe

  Before installation, be sure to wash away such foreign matters as dust, sand grit, etc. from the
- 2.Installation of water supply pipe

water supply pipe.

- ①Install the decorating cover onto the water supply pipe.
- ②Wind Teflon tape or other sealing tapes on the screw thread part of the water supply pipe. Attention: a.To ensure that the decorating cover can cover the installation hole completely after installation, please control the installation hole dimension (it is suggested that the installation hole dimension is less than 47). Otherwise, the components buried in wall may not be covered after installation.
  - b.After installation, please adjust the decorating cover to such a location as leaning against the wall.
  - c.Please adjust the shower head to the best direction (as horizontal as possible).

### 淋浴头的安装

- 1. 供水管内的清扫 安装之前,一定要冲净供水管内的灰尘、砂砾等异物。
- 2. 给水管的安装
- ①将装饰盖装到给水管上。
- ②用生料带或其他密封带缠绕给水管的螺纹部分。
  - 注意: a. 为确保安装后装饰盖能完全盖住安装孔, 请把握好安装孔的 开孔尺寸(建议开孔尺寸 **¢**47以下), 否则会出现安装后埋墙 部件不能被遮盖的现象。
    - b. 安装完毕后,请调节装饰盖到靠墙位置。
    - c. 调整淋浴头至最佳方向(尽量调整水平)。