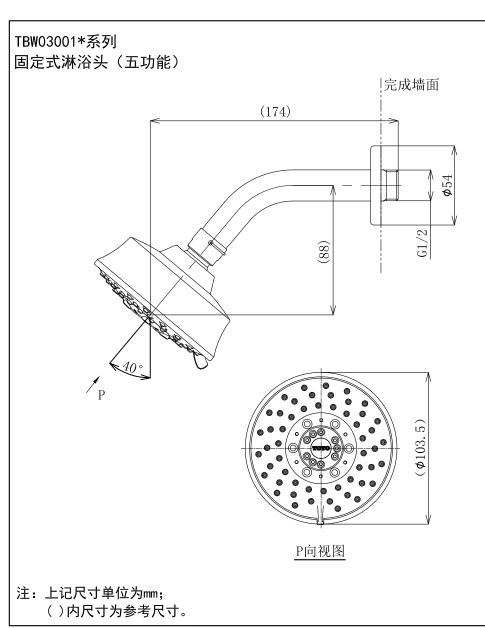

duct. Otherwise, failure, water leakage may occur.
- 2. With the product design being updated constantly, the physical object may not oincide with the figure. However, the basic principle for installation, use is the same.

#### Maintenance

To maintain a beautiful appearance of the product, the user is requested to conduct maintenance and care in the following method.

- 1. Wipe with a piece of soft cloth frequently and use a piece of soft cloth dipped in water to wipe from time to time.
- When dirt exists obviously, please use water to wash sufficiently after wiping with a neutral detergent.
- 3.Do not use toilet cleaning powder, abstergent, machine oil, xina water, strong acidic and alkaline detergent or such detergent as containing particle matters, nylon brush to clean this product.



#### Use condition

#### Use condition

- 1. The handheld shower should be used with water tap.
- 2.Cold water supply\*hot water supply pressure

Test pressure......0.5MPa (flow pressure)

- 3.The temperature for hot water supply is not beyond 70°C. It is suggested to use the temperature of 60±5°C. Do not use steam to supply hot water.
- 4.The ambient temperature for use is above 0°C. If the ambient temperature is not higher than 0°C, the fixed type shower head may deform and crack from freezing.
- 5.To prevent internal shower damage, the shower water outlet temperature shall not exceed 60°C. It is suggested to use a temperature below 45°C.
- 6.To attain the best effect of installation and use, it is recommended that the fixed type shower head series should be used with the water tap fro