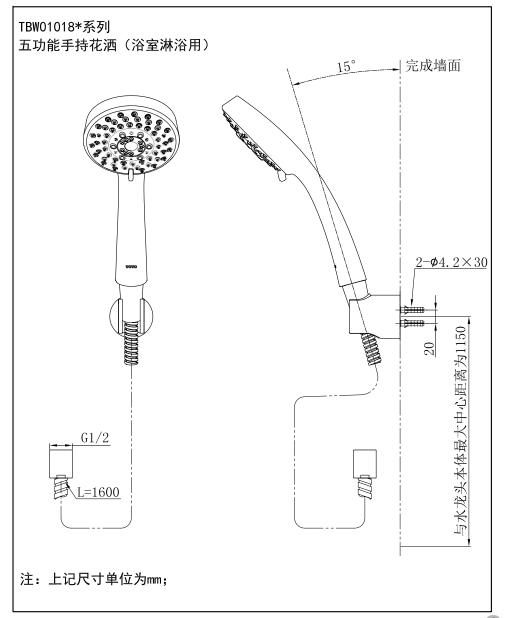

## 安装完成图

#### 使 用 条 件

- 1. 手持花洒需配合水龙头使用。
- 2. 供冷水\*供热水压力:

最低压力 ............................... 0.05MPa(流动压)

最高压力 ···············0.5MPa(流动压)

推荐使用压力 ········0.1~0.5 MPa(流动压)

检测压力······0.5MPa(流动压)

- 3. 供热水温度不得超过70℃,建议使用温度60±5℃,供热水请勿使用蒸汽。
- 4. 使用环境温度0℃以上,如果不高于0℃,手持花洒会出现变形、冻裂等现象。
- 5. 为防止花洒内部损坏,花洒吐水时温度不得超过60℃,建议使用温度45℃以下。
- 6. 为了达到最好的安装与使用效果,手持系列花洒推荐与「TOTO」水嘴一起 配套使用。
- 7. 安装时,淋浴支架与水嘴本体中心距离最大为1150mm。
- 8. 长时间不使用时,可能导致花洒内部及外部锈蚀不能使用等现象。
- 9. 如果您需要废弃本产品,请勿将其作为一般生活垃圾处理,请依照法规经由独立的回收体系进行合适的处理、恢复和回收。
- 10. 本说明书的产品具有清洗功能。