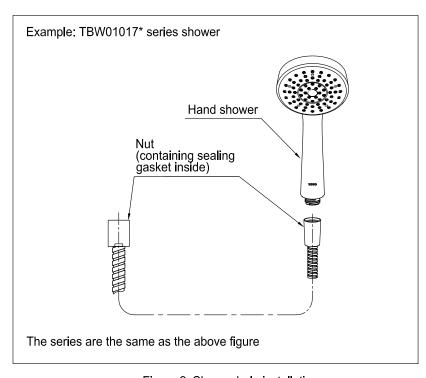

#### 2. Shower hose installation

- (1)Confirm if any sealing gasket exists in the nut;
- (2)Connect the hose with the screw threads of the water nozzle part, as shown in figure 2.

Attention: Please tighten the connection sufficiently to prevent water leakage.

Figure 2: Shower hole installation