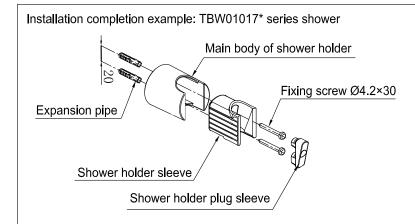

#### Shower installation

1. The installation of shower holder is as shown in Figure 1:

- (1)Cut two holes at a spacing of 20mm on the wall along the vertical direction against the installation hole dimension on the shower holder;
- (2)Force the expansion pipe into the hole;
- (3)Insert the shower holder sleeve into the main body of the shower holder and place on the wall where a hole is prepared beforehand. Then fasten with fixing screws;
- (4)Then install the shower holder plug sleeve.

Figure 1. Installation of shower holder

#### 花洒的安装

1. 淋浴支架的安装,如图1所示:

安装完成示例: TBW01017\*系列花洒 淋浴支架主体 膨胀管 淋浴支架主套 淋浴支架基套

- (1)对照淋浴支架上的安装孔尺寸,在墙面上沿坚直方向 开两个间距为20mm的孔;
- (2) 在孔内打入膨胀管;
- (3) 把淋浴支座衬套插入淋浴支座主体并放在预先打好孔的 墙面上,再用固定螺丝紧固;
- (4)然后将淋浴支架塞套装上。

图1: 淋浴支架的安装