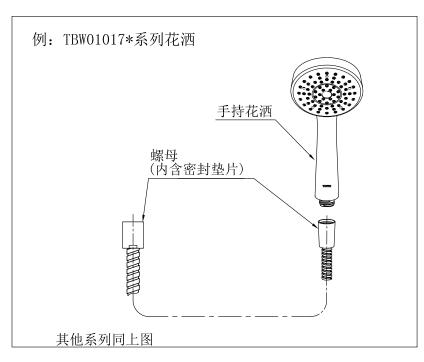

#### 花洒的安装

1. 淋浴支架的安装,如图1所示:

安装完成示例: TBW01017\*系列花洒 淋浴支架主体 膨胀管 淋浴支架主套 淋浴支架基套

- (1)对照淋浴支架上的安装孔尺寸,在墙面上沿坚直方向 开两个间距为20mm的孔;
- (2) 在孔内打入膨胀管;
- (3) 把淋浴支座衬套插入淋浴支座主体并放在预先打好孔的 墙面上,再用固定螺丝紧固;
- (4)然后将淋浴支架塞套装上。

图1: 淋浴支架的安装

## 花洒的安装

#### 2. 淋浴软管的安装

- (1)确认螺母内有无密封垫片;
- (2)将软管与水嘴部螺纹相连接,如图2所示:

注意:连接处请充分拧紧,防止漏水。

图2: 淋浴软管的安装