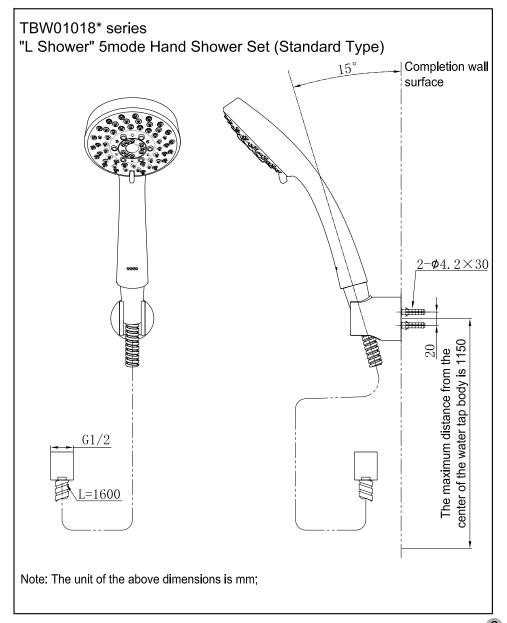

# TBW01017\* series "L Shower" 1mode Hand Shower Set (Standard Type) Completion wall surface $-\phi 4.2 \times 30$ G1/2**L=1600** Note: The unit of the above dimensions is mm;