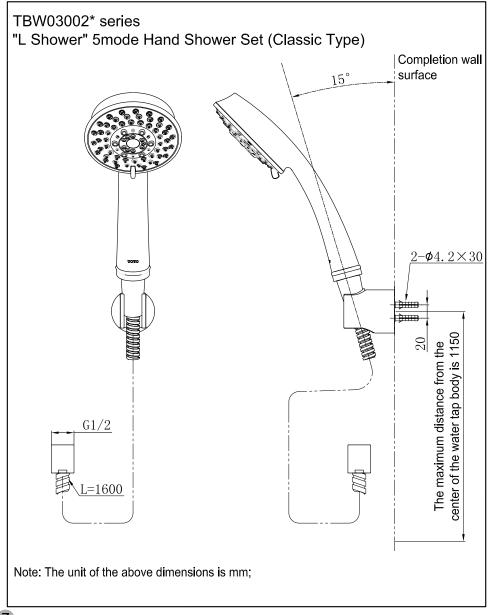

# TBW03002\*系列 五功能手持花洒 (浴室淋浴用) 完成墙面 15° $-\phi 4.2 \times 30$ 与水龙头本体最大中心距离为1150 G1/2L=1600 注:上记尺寸单位为mm;